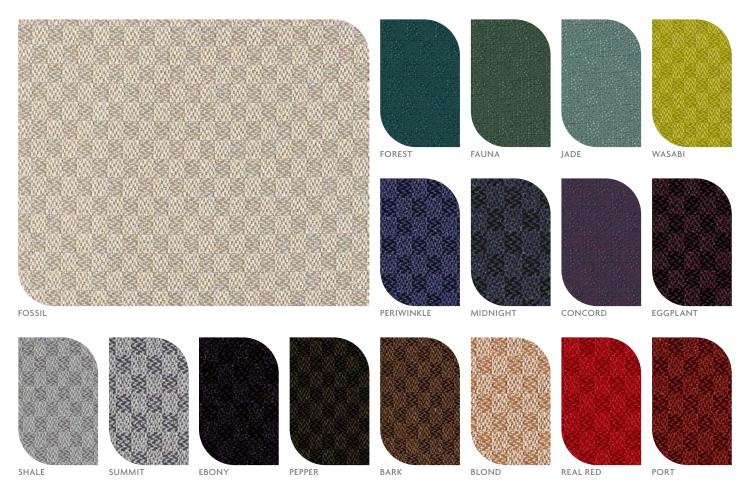

# MomentumTextiles

Fabric Insight

## **INSIGHT FABRIC**

Fabric Card

While every effort is made to present as accurate reproduction as possible, colors on actual products may vary slightly from digital reproductions.

NOTE: We do not guarantee matches and recommend you examine a sample prior to excepting a color match.

### **INSIGHT FABRIC**

Fabric Card

| TECHNICAL INFORMATION |                                       |  |
|-----------------------|---------------------------------------|--|
| Content:              | 100% Post Consumer Recycled Polyester |  |
| Backing:              | Acrylic                               |  |
| Width:                | 54"                                   |  |
| Weight:               | 0.75 lbs.                             |  |
| Finish:               | N/A                                   |  |