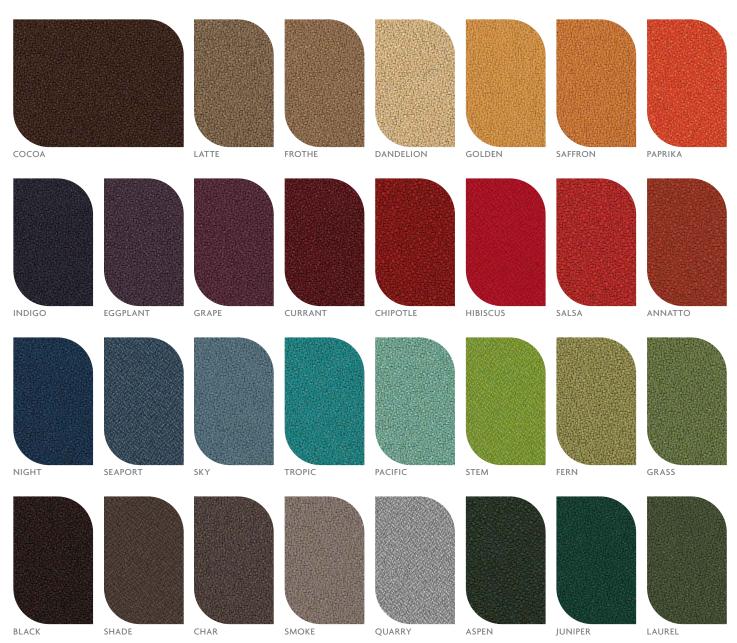

# MomentumTextiles

Fabric **Hue** 

## **HUE FABRIC**

Fabric Card

While every effort is made to present as accurate reproduction as possible, colors on actual products may vary slightly from digital reproductions.

NOTE: We do not guarantee matches and recommend you examine a sample prior to excepting a color match.

### **HUE FABRIC**

Fabric Card

| TECHNICAL INFORMATION |                                                                              |  |
|-----------------------|------------------------------------------------------------------------------|--|
| Content:              | 65% Post Industrial Recycled Polyester; 35% Post Consumer Recycled Polyester |  |
| Backing:              | Latex                                                                        |  |
| Width:                | 54"                                                                          |  |
| Weight:               | 0.90 lbs.                                                                    |  |
| Finish:               | N/A                                                                          |  |