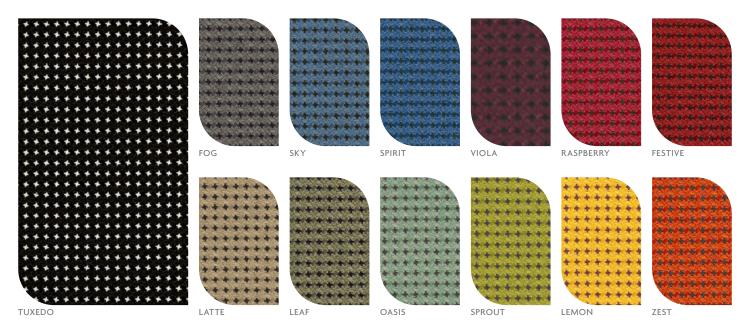

## **EXPO FABRIC**

Fabric Card

While every effort is made to present as accurate reproduction as possible, colors on actual products may vary slightly from digital reproductions.

NOTE: We do not guarantee matches and recommend you examine a sample prior to excepting a color match.

### **EXPO FABRIC**

Fabric Card

| TECHNICAL INFORMATION |                                                                              |  |
|-----------------------|------------------------------------------------------------------------------|--|
| Content:              | 65% Post Industrial Recycled Polyester; 35% Post Consumer Recycled Polyester |  |
| Backing:              | Acrylic                                                                      |  |
| Width:                | 54"                                                                          |  |
| Weight:               | 0.54 lbs.                                                                    |  |
| Finish:               | N/A                                                                          |  |