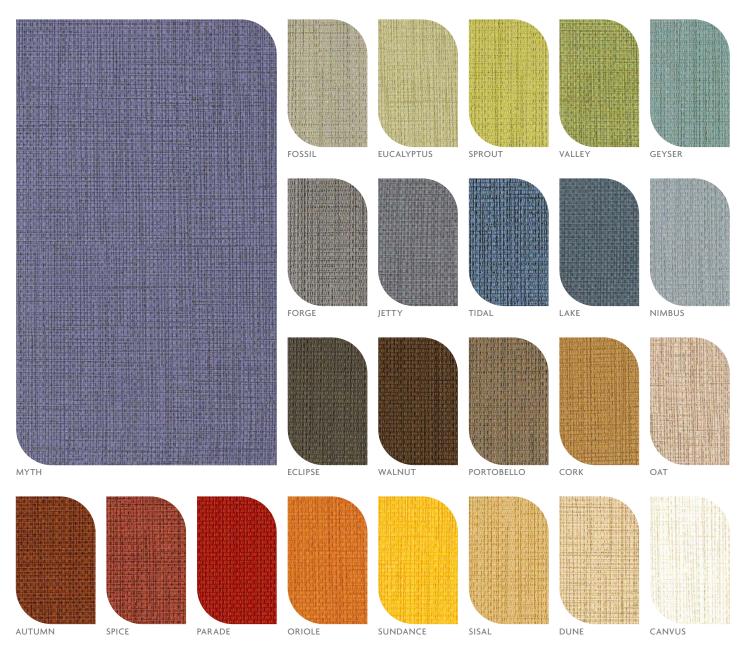

# MomentumTextiles

Fabric **Beeline** 

## **BEELINE FABRIC**

Fabric Card

While every effort is made to present as accurate reproduction as possible, colors on actual products may vary slightly from digital reproductions.

NOTE: We do not guarantee matches and recommend you examine a sample prior to excepting a color match.

### **BEELINE FABRIC**

Fabric Card

| TECHNICAL INFORMATION |                       |  |
|-----------------------|-----------------------|--|
| Content:              | 100% EPU Polyurethane |  |
| Backing:              | Polyester             |  |
| Width:                | 54"                   |  |
| Weight:               | 1.57 lbs.             |  |
| Finish:               | N/A                   |  |