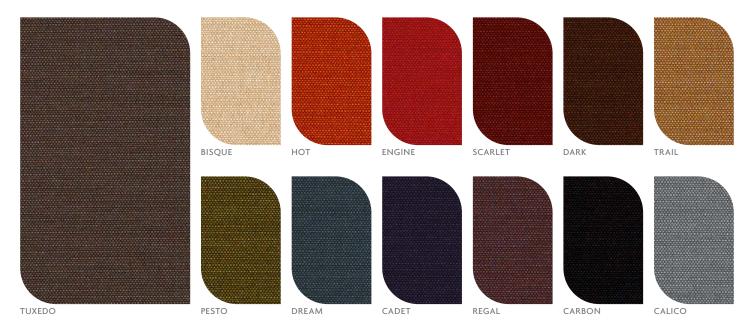

# MomentumTextiles

Fabric **Ace** 

## **ACE FABRIC**

Fabric Card

While every effort is made to present as accurate reproduction as possible, colors on actual products may vary slightly from digital reproductions.

NOTE: We do not guarantee matches and recommend you examine a sample prior to excepting a color match.

### **ACE FABRIC**

Fabric Card

| TECHNICAL INFORMATION |                                       |  |
|-----------------------|---------------------------------------|--|
| Content:              | 100% Post Consumer Recycled Polyester |  |
| Backing:              | Latex                                 |  |
| Width:                | 56"                                   |  |
| Weight:               | 0.79 lbs.                             |  |
| Finish:               | N/A                                   |  |