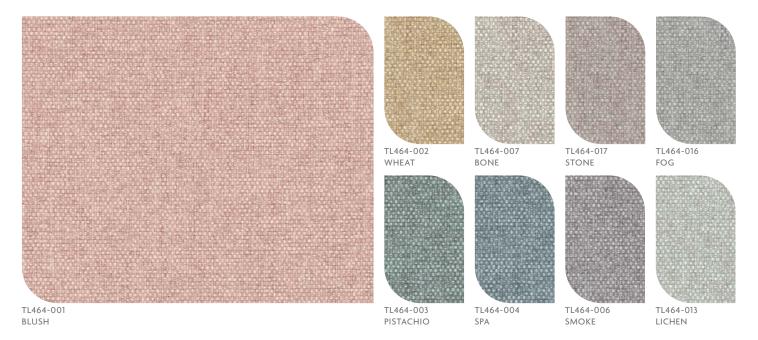

# Fabric **Gravity**

## **GRAVITY FABRIC**

Fabric Card

While every effort is made to present as accurate reproduction as possible, colors on actual products may vary slightly from digital reproductions.



NOTE: We do not guarantee matches and recommend you examine a sample prior to excepting a color match.













## **GRAVITY FABRIC**

Fabric Card

| TECHNICAL INFORMATION                                    |                                                                                             |                             |
|----------------------------------------------------------|---------------------------------------------------------------------------------------------|-----------------------------|
| Content: 87% Polyester,<br>13% Graffiti-Free Tekloom TPE | Backing: Polyester                                                                          | Visual Repeat: Non-Matching |
| Width: 54"                                               | Finish: WRITE AWAY® - Soil and