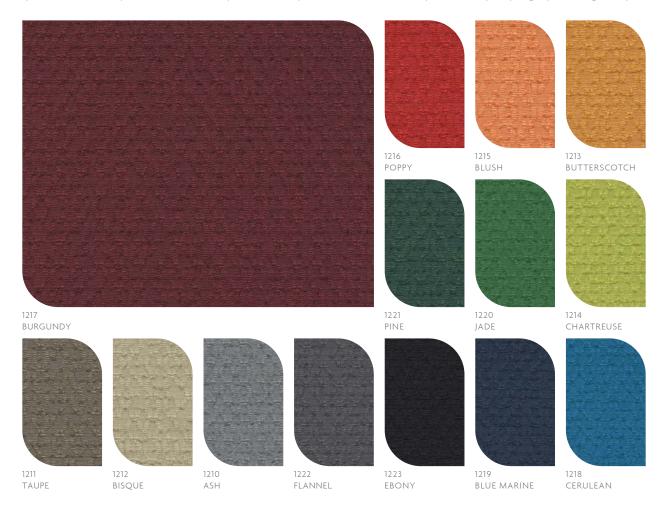

## **SYNOPSIS FABRIC**

Fabric Card

| SPECIFICATIONS                        |                                                                                                                                                                                                           |
|---------------------------------------|-----------------------------------------------------------------------------------------------------------------------------------------------------------------------------------------------------------|
| Style:                                | 2136                                                                                                                                                                                                      |
| Contents:                             | 52% Post-Consumer Recycled Polyester,<br>48% Pre-Consumer Recycled Polyester                                                                                                                              |
| Weight:                               | 10.6 ± 1.0 oz./lin. yd.                                                                                                                                                                                   |
| Width:                                | 54" min. useable                                                                                                                                                                                          |
| Repeat:                               | 7.25" vertical<br>4.25" horizontal                                                                                                                                                                        |
| Cleaning Code:                        | Standard Care Label W-S. Clean with water based cleaning agents, foam or pure, water free solvents. Vacuuming or light brushing is recommended to prevent dust and soil buildup.                          |
|                                       | Bleach Cleanable - May be cleaned with a 10% bleach-to-water solution. Rinse well after cleaning. May also be disinfected with hydrogen peroxide, alcohol, and quaternary ammonium (quat) based cleaners. |
|                                       |                                                                                                                                                                                                           |
| PERFORMANCE                           |                                                                                                                                                                                                           |
| Abraison Resistance*<br>ASTM D-4157   | 100,000 double rubs cotton duck                                                                                                                                                                           |
| Pilling Resistance<br>ASTM D-3511     | Class 4                                                                                                                                                                                                   |
| Colourfastness to Light<br>AATCC 16-A | Grade 4 min. at 40 hours                                                                                                                                                                                  |
| Colorfastness to Crocking<br>AATCC 8  | Grade 4 min. dry & Grade 3 min. wet                                                                                                                                                                       |