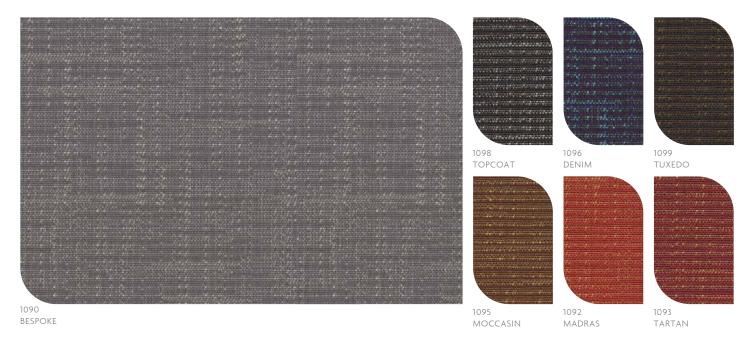

## Guilford of Maine

Fabric **Stitch** 

## **STITCH FABRIC**

Fabric Card

While every effort is made to present as accurate reproduction as possible, colors on actual products may vary slightly from digital reproductions.

NOTE: We do not guarantee matches and recommend you examine a sample prior to excepting a color match.

## **STITCH FABRIC**

Fabric Card

| SPECIFICATIONS                        |                                                                                                                                                                                                                                                                                         |
|---------------------------------------|-----------------------------------------------------------------------------------------------------------------------------------------------------------------------------------------------------------------------------------------------------------------------------------------|
| Style:                                | 4737                                                                                                                                                                                                                                                                                    |
| Contents:                             | 58% Polyester,<br>27% Pre-Consumer Recycled Polyester,<br>15% Post-Consumer Recycled Polyester                                                                                                                                                                                          |
| Weight:                               | 9.7 ± 1.0 oz.∕lin. yd.                                                                                                                                                                                                                                                                  |
| Width:                                | 54" min. useable                                                                                                                                                                                                                                                                        |
| Backing:                              | Acrylic Backcoating                                                                                                                                                                                                                                                                     |
| Treatment:                            | Stain Repellent                                                                                                                                                                                                                                                                         |
| Repeat:                               | 11.1" vertical<br>14.3" horizontal                                                                                                                                                                                                                                                      |
| Cleaning Code:                        | Standard Care Label W-S. Clean with water based cleaning agents, foam or pure, water free solvents. Vacuuming or light brushing is recommended to prevent dust and soil buildup. May also be disinfected with hydrogen peroxide, alcohol, and quaternary ammonium (quat) based cleaners |
|                                       |                                                                                                                                                                                                                                                                                         |
| PERFORMANCE                           |                                                                                                                                                                                                                                                                                         |
| Abraison Resistance*<br>ASTM D-4157   | 70,000 double rubs cotton duck                                                                                                                                                                                                                                                          |
| Pilling Resistance<br>ASTM D-3511     | Class 4                                                                                                                                                                                                                                                                                 |
| Colourfastness to Light<br>AATCC 16-A | Grade 4 min. at 40 hours                                                                                                                                                                                                                                                                |
| Colorfastness to Crocking<br>AATCC 8  | Grade 4 min. dry & Grade 3 min. wet                                                                                                                                                                                                                                                     |