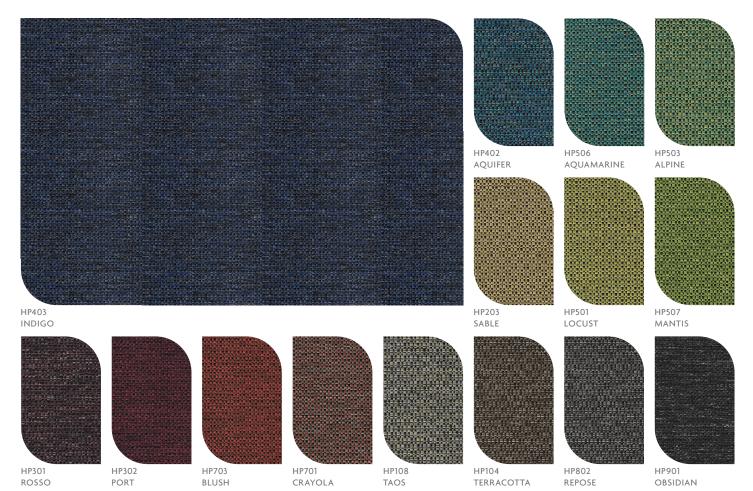

Fabric Hopsack

Fabric Card

## **HOPSACK FABRIC**

Fabric Card

While every effort is made to present as accurate reproduction as possible, colors on actual products may vary slightly from digital reproductions.



NOTE: We do not guarantee matches and recommend you examine a sample prior to excepting a color match.



MRL







Borgo Contract Seating 324 Carlingview Drive Toronto, Ontario M9W 5G5 www.borgo.com | sales@borgo.com | T. 416 679.8133 | Toll Free. 1888 312.6746

## HOPSACK FABRIC

Fabric Card

| 30206                                               |
|-----------------------------------------------------|
| 80% Post-Consumer Recycled Polyester, 20% Polyester |
| 20 oz.∕lin.yd.                                      |
| 54"                                                 |
| Nvirosoft™ Eco-friendly backing                     |
| GreenShield® Stain Repellent                        |
| Cleanable with a 10% Bleach Solution                |
|