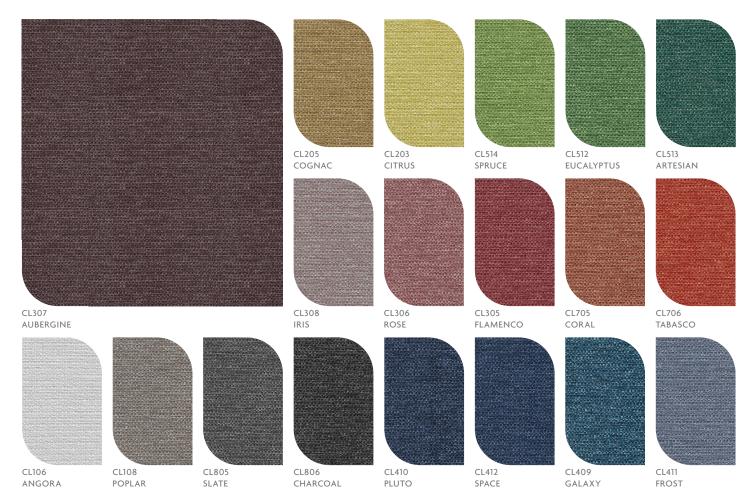

Fabric Cloud Nine

## **CLOUD NINE FABRIC**

Fabric Card

While every effort is made to present as accurate reproduction as possible, colors on actual products may vary slightly from digital reproductions.

NOTE: We do not guarantee matches and recommend you examine a sample prior to excepting a color match.

## **CLOUD NINE FABRIC**

Fabric Card

| SPECIFICATIONS |                                                |  |  |  |  |
|----------------|------------------------------------------------|--|--|--|--|
| Style:         | 22594                                          |  |  |  |  |
| Contents:      | 100% REPREVE® Post Consumer Recycled Polyester |  |  |  |  |
| Weight:        | 15 oz./lin.yd.                                 |  |  |  |  |
| Width:         | 54"                                            |  |  |  |  |
| Backing:       | Nvirosoft™ Eco-friendly backing                |  |  |  |  |
| Finish:        | GreenShield® Stain Repellent                   |  |  |  |  |
| Cleaning Code: | WS                                             |  |  |  |  |