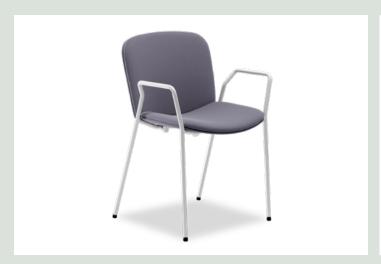

## **PRODUCT LINE:**

Calla

#### MODEL:

32731 - Four Leg Base, with Metal Arms

#### **CATEGORY:**

Multi-Purpose Seating

## **STARTING LIST PRICE:**

\$910

The inviting and cosy design of Calla offers a comfortable seating position that is perfectly balanced between an active and a relaxed posture.