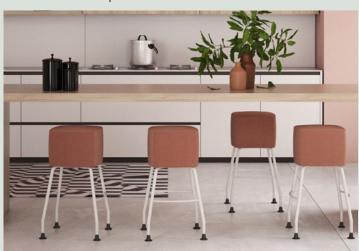

## **PRODUCT LINE:**

Granchi

## **MODEL:**

47481 - Bar Stool, with Writing Tablet

#### **CATEGORY:**

Multi-Purpose Seating

## **STARTING LIST PRICE:**

\$905

Designed with versatility and mobility in mind, Granchi is available in different height and finish options to adapt more easily to the different needs of spaces.