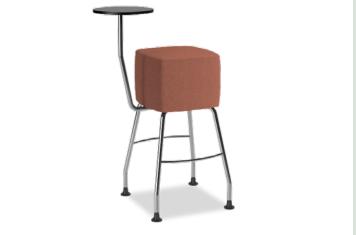

## **PRODUCT LINE:**

Granchi

## **MODEL:**

47481 - Bar Stool, with Writing Tablet

#### **CATEGORY:**

Multi-Purpose Seating

## **STARTING LIST PRICE:**

\$905

Designed with versatility and mobility in mind, Granchi is available in different height and finish options to adapt more easily to the different needs of spaces.