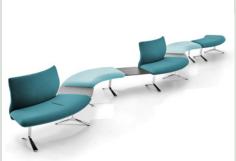

### WHICH CONFIGURATION WILL YOU DESIGN?

Made up of a singular twin-seat and a backrest option, this modular seating line offers you the ability to create unique and comprehensive configurations that will best fit into the desired space. Furthermore, Bentlee also offers the inclusion of tables that are built into the unit. This will provide its users the functionality of placing their items, such as a coffee cup or tablet, on a surface that is both sturdy and stable.