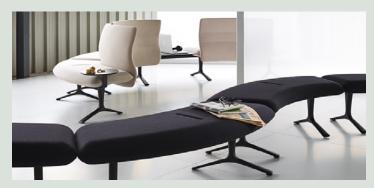

## **AESTHETICS & INNOVATION**

Bentlee offers the ideal seating solution for organizations stepping away from a typical waiting room setting and instead, find success in a less formal setting.

## A UNIQUE SENSORIAL FEEL

Best suited for multifunctional spaces where people sit, converse, work and gather, Bentlee can easily add visual interest and creativity into their space.

### WHICH CONFIGURATION WILL YOU DESIGN?

Made up of a singular twin-seat and a backrest option, this modular seating line offers you the ability to create unique and comprehensive configurations that will best fit into the desired space. Furthermore, Bentlee also offers the inclusion of tables that are built into the unit. This will provide its users the functionality of placing their items, such as a coffee cup or tablet, on a surface that is both sturdy and stable.