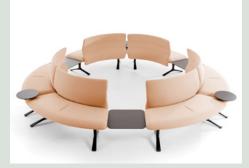

### WHICH CONFIGURATION WILL YOU DESIGN?

Made up of a singular twin-seat and a backrest option, this modular seating line offers you the ability to create unique and comprehensive configurations that will best fit into the desired space. Furthermore, Bentlee also offers the inclusion of tables that are built into the unit. This will provide its users the functionality of placing their items, such as a coffee cup or tablet, on a surface that is both sturdy and stable.