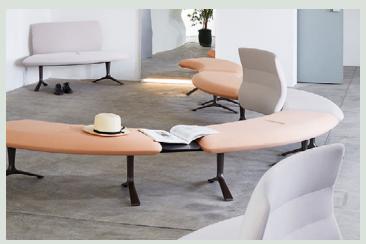

### WHICH CONFIGURATION WILL YOU DESIGN?

Made up of a singular twin-seat and a backrest option, this modular seating line offers you the ability to create unique and comprehensive configurations that will best fit into the desired space. Furthermore, Bentlee also offers the inclusion of tables that are built into the unit. This will provide its users the functionality of placing their items, such as a coffee cup or tablet, on a surface that is both sturdy and stable.