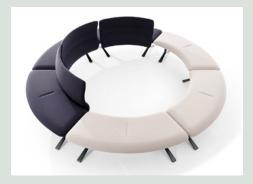

### WHICH CONFIGURATION WILL YOU DESIGN?

Made up of a singular twin-seat and a backrest option, this modular seating line offers you the ability to create unique and comprehensive configurations that will best fit into the desired space. Furthermore, Bentlee also offers the inclusion of tables that are built into the unit. This will provide its users the functionality of placing their items, such as a coffee cup or tablet, on a surface that is both sturdy and stable.