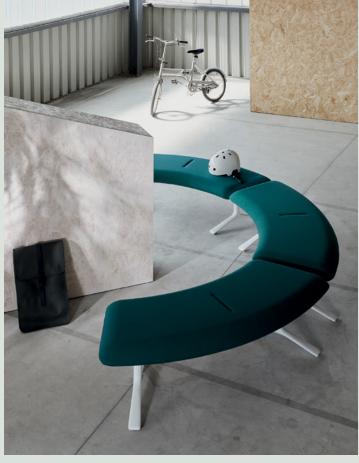

### WHICH CONFIGURATION WILL YOU DESIGN?

Made up of a singular twin-seat and a backrest option, this modular seating line offers you the ability to create unique and comprehensive configurations that will best fit into the desired space. Furthermore, Bentlee also offers the inclusion of tables that are built into the unit. This will provide its users the functionality of placing their items, such as a coffee cup or tablet, on a surface that is both sturdy and stable.