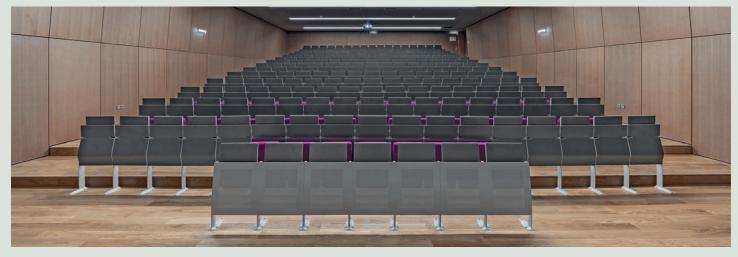

### **OMNIA EVOLUTION**

The Omnia Evolution follows Borgo's philosophy to a tee. The Omnia Evolution offers a flexible approach when it comes to designing any space from an auditorium to a training room. This design is based on key components customized to create tailor-made solutions for every customer in any environment.

#### HIGH DESIGN FOR MODERN SPACES

Its unique design can accommodate straight and curved rows while its vertical structure can support various step heights to maintain optimal posture.