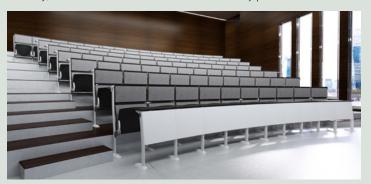

#### HIGH DESIGN FOR MODERN SPACES

Its unique design can accommodate straight and curved rows while its vertical structure can support various step heights to maintain optimal posture.

#### PERFECT FOR CORPORATE TRAINING ROOMS

Writing tables for both left and right-handed users span the width of the seats offering more work-surface that can support a laptop, or notepad and a coffee.