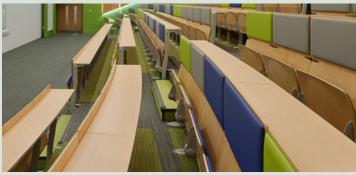

#### PERFECT FOR CORPORATE TRAINING ROOMS

Writing tables for both left and right-handed users span the width of the seats offering more work-surface that can support a laptop, or notepad and a coffee.

## SUPPORTIVE OF ALL TECHNOLOGY

Power connections can be built into the unit for every user by being routed from the floor directly into the post for concealed wire management.