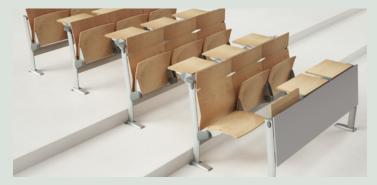

#### TRUE ANTI-PANIC INNOVATION

When the user stands up, the seat automatically flips up and at the touch of the body, the Anti-Panic table moves into its stow away position.

#### PERFECT FOR CORPORATE TRAINING ROOMS

Writing tables for both left and right-handed users span the width of the seats offering more work-surface that can support a laptop, or notepad and a coffee.