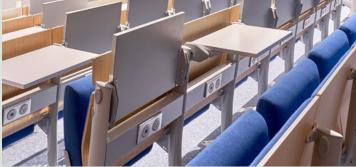

#### TRUE ANTI-PANIC INNOVATION

When the user stands up, the seat automatically flips up and at the touch of the body, the Anti-Panic table moves into its stow away position.

#### PERFECT FOR CORPORATE TRAINING ROOMS

Writing tables for both left and right-handed users span the width of the seats offering more work-surface that can support a laptop, or notepad and a coffee.

## SUPPORTIVE OF ALL TECHNOLOGY

Power connections can be built into the unit for every user by being routed from the floor directly into the post for concealed wire management.