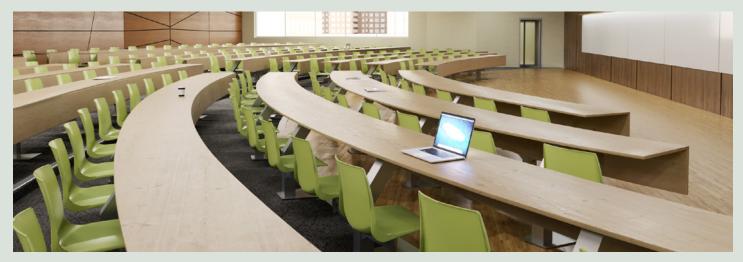

### **DELPHIE**

Commonly referred to as the Smart Classroom, there is a need to design classrooms that maximize efficiency, promote the dissemination of information, and encourage memory retention. Delphie is an innovative and functional fixed seating line that is designed to encourage interactivity amongst individuals.

#### **TECHNOLOGY FORWARD**

Power, USB and Data can be easily provided to every user through a built-in wire management channel.

#### **ENDLESS SEATING OPTIONS**

Ranging from fully upholstered, poly and mesh, Delphie can be supplied with a wide variety of premium seat styles for various types of aesthetics and designs.