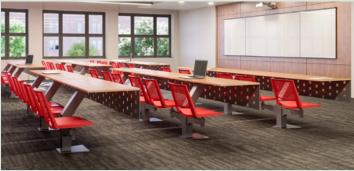

## PERFECT FOR CORPORATE TRAINING ROOMS

Delphie encourages the flow of ideas and open dialogue while providing large work surfaces for its users. The standard 360-degree swivel seat provides increased legroom and automatically aligns with the table when not occupied.