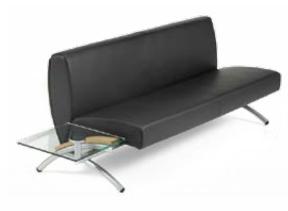

## **OPTIONS**

- Showcase the graceful curve of the outside back with bentwood Maple ply back in a natural finish.
- Be creative and highlight the outside back by upholstering it in a alternative fabric.
- A tempered clear glass, or laminate side table can be mounted to the Point.
- For more particle spaces had a height adjustable swivel tablet.

PT1S30 Left

Glass Side Table

Overall: 17.5 x 17.5" 445 x 445 mm

PT2D30 Right PT2S30 Left Glass Side Table

17.5 x 17.5" 445 x 445 mm

For further information, please refer to the Contract Price List

324 Carlingview Drive Toronto, Ontario, Canada M9W 5G5 

www.borgo.com 0512014

**STYLE & FUNCTION** 

The modern design of wooden or glass tables can be fitted as a corner or end piece.