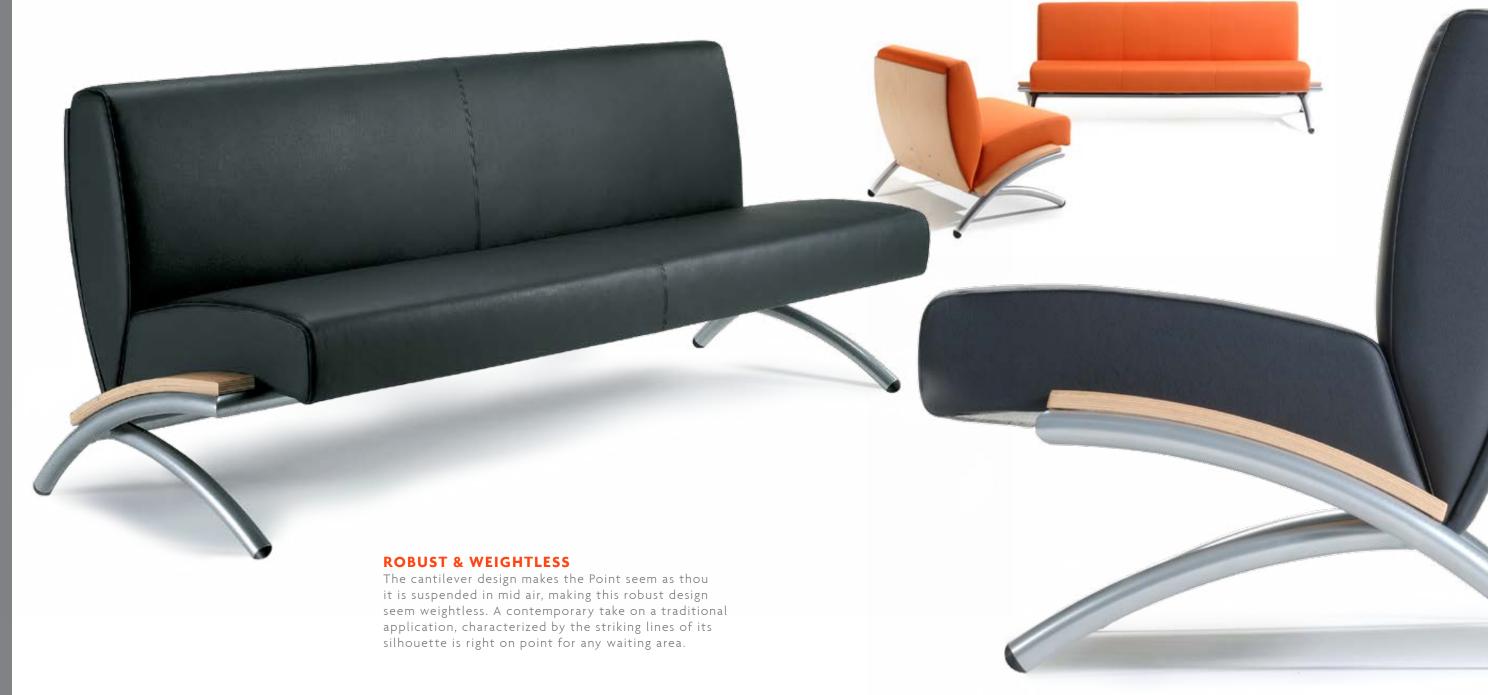

## **FEATURES**

- The Point sits on a cantilever, striking curved tubular steel frame standard in a contemporary silver gray finish.
- Upholstery options are endless with our range of standard textiles, as well as the opportunity for Customer's Own Materials (COM).
- The simple curved back and seat are fully upholstered, with double stitched seams for aesthetic elegance and long lasting strength.
- Bentwood arm caps are made of Maple ply, and stained in a natural finish highlight the natural beauty of the grain.
- The bottoms are all finished with a black polyester dust cover.

## **OPTIONS**

- Showcase the graceful curve of the outside back with bentwood Maple ply back in a natural finish.
- Be creative and highlight the outside back by upholstering it in a alternative fabric.
- A tempered clear glass, or laminate side table can be mounted to the Point.
- For more particle spaces had a height adjustable swivel tablet.