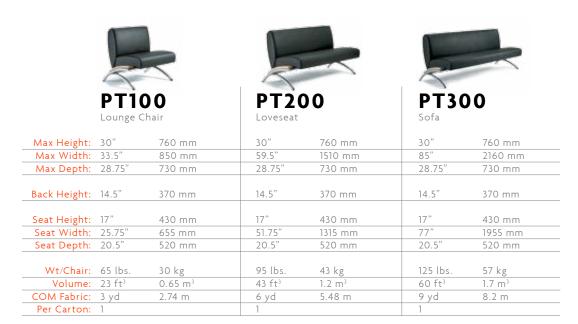

Upholstery options are endless with our range of standard textiles, as well as the opportunity for Customer's Own Materials (COM).
- The simple curved back and seat are fully upholstered, with double stitched seams for aesthetic elegance and long lasting strength.
- Bentwood arm caps are made of Maple ply, and stained in a natural finish highlight the natural beauty of the grain.
- The bottoms are all finished with a black polyester dust cover.

## **OPTIONS**

- Showcase the graceful curve of the outside back with bentwood Maple ply back in a natural finish.
- Be creative and highlight the outside back by upholstering it in a alternative fabric.
- A tempered clear glass, or laminate side table can be mounted to the Point.
- For more particle spaces had a height adjustable swivel tablet.





PT1S30 Left

Glass Side Table

Overall: 17.5 x 17.5" 445 x 445 mm



PT2D30 Right PT2S30 Left Glass Side Table

17.5 x 17.5" 445 x 445 mm



For further information, please refer to the Contract Price List

324 Carlingview Drive Toronto, Ontario, Canada M9W 5G5 

www.borgo.com 0512014



**STYLE & FUNCTION** 

The modern design of wooden or glass tables can be fitted as a corner or end piece.