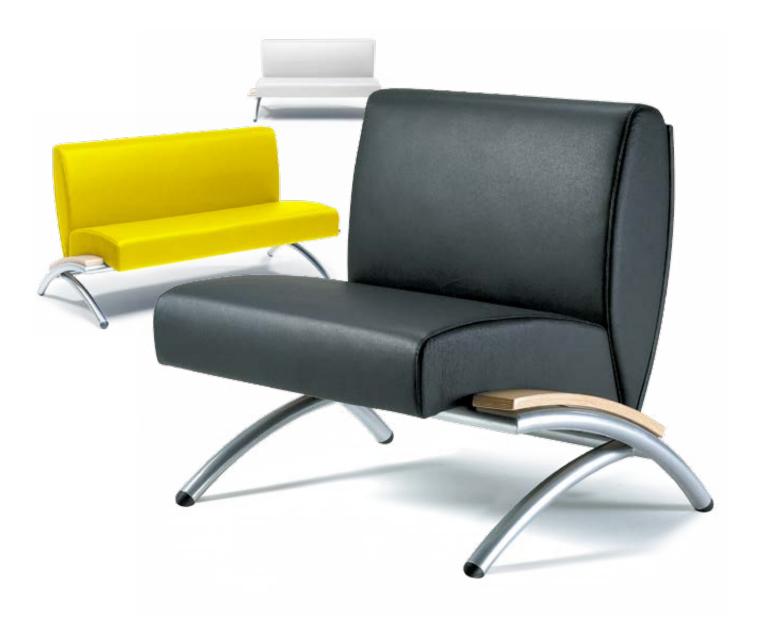

## **FEATURES**

- The Point sits on a cantilever, striking curved tubular steel frame standard in a contemporary silver gray finish.
- Upholstery options are endless with our range of standard textiles, as well as the opportunity for Customer's Own Materials (COM).
- The simple curved back and seat are fully upholstered, with double stitched seams for aesthetic elegance and long lasting strength.
- Bentwood arm caps are made of Maple ply, and stained in a natural finish highlight the natural beauty of the grain.
- The bottoms are all finished with a black polyester dust cover.

## **OPTIONS**

- Showcase the graceful curve of the outside back with bentwood Maple ply back in a natural finish.
- Be creative and highlight the outside back by upholstering it in a alternative fabric.
- A tempered clear glass, or laminate side table can be mounted to the Point.
- For more particle spaces had a height adjustable swivel tablet.