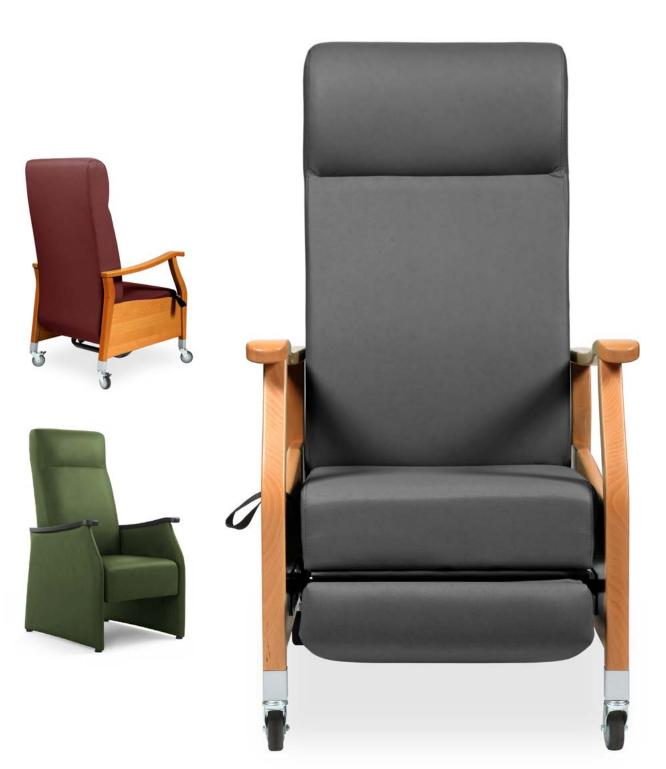

## **FEATURES**

- Ideal for long-term care facilities, including retirement and nursing homes.
- Separate seat and back, for ease of cleaning.
- Available with a manual mechanism or gas spring assisted mechanism.
- Gas assisted recliner armchair with independent movements of the backrest and leg-rest, by two gas springs.
- Mechanisms are made of steel with a protective powder coat finish.
- Arms are designed with easy grip handle and are available in solid stained beech wood, or upholstered with wood arm caps.
- Upholstered and padded with CFC free, high-density and high-resiliency polyurethane foam.
- The interior frame is constructed with a combination of hardwood, and engineered wood, kiln dried to ensure integrity of the frame.
- No wood is exposed and all upholstered pieces are double stitched for a more durable finish and pleasing aesthetic finish.
- The seat and back are both webbed with Pirelli webbing for extra added comfort.
- Replaceable components.
- Black nylon leveling glides.
- Fully Reclined Angle of 145°.
- Fully Reclined Depth of 52" (1320 mm)

## **OPTIONS**

- Large dual wheel casters, two locking.
- Push handle.
- Moisture barrier fabric.
- Fire retardant polyurethane foam.
- Different fabric on seat and back.
- Antibacterial and antimicrobial fabrics available.

74310 Wood Arms 74311 Upholstered Arms

**74320** Wood Arms 74321 Upholstered Arms

**74330** Wood Arms 74331 Upholstered Arms

| FIXED Seat |                                                                                                                  | Manual Recline                            |                                                                                                                                                                                                                         | Motorized Rectine                                                                                                                                                                                                                                                                                                                                                                                                                                                                                                                                                                                                                                     |                                                                                                                                                                                                                                                                                                                                                                                                                                                                                                                                                                                                                                                                                                                                                                               |
|------------|------------------------------------------------------------------------------------------------------------------|-------------------------------------------|-------------------------------------------------------------------------------------------------------------------------------------------------------------------------------------------------------------------------|-------------------------------------------------------------------------------------------------------------------------------------------------------------------------------------------------------------------------------------------------------------------------------------------------------------------------------------------------------------------------------------------------------------------------------------------------------------------------------------------------------------------------------------------------------------------------------------------------------------------------------------------------------|-------------------------------------------------------------------------------------------------------------------------------------------------------------------------------------------------------------------------------------------------------------------------------------------------------------------------------------------------------------------------------------------------------------------------------------------------------------------------------------------------------------------------------------------------------------------------------------------------------------------------------------------------------------------------------------------------------------------------------------------------------------------------------|
| 47.25"     | 1200 mm                                                                                                          | 47.25"                                    | 1200 mm                                                                                                                                                                                                                 | 47.25"                                                                                                                                                                                                                                                                                                                                                                                                                                                                                                                                                                                                                                                | 1200 mm                                                                                                                                                                                                                                                                                                                                                                                                                                                                                                                                                                                                                                                                                                                                                                       |
| 26.25"     | 665 mm                                                                                                           | 26.25"                                    | 665 mm                                                                                                                                                                                                                  | 26.25"                                                                                                                                                                                                                                                                                                                                                                                                                                                                                                                                                                                                                                                | 665 mm                                                                                                                                                                                                                                                                                                                                                                                                                                                                                                                                                                                                                                                                                                                                                                        |
| 28"        | 710 mm                                                                                                           | 28"                                       | 710 mm                                                                                                                                                                                                                  | 28"                                                                                                                                                                                                                                                                                                                                                                                                                                                                                                                                                                                                                                                   | 710 mm                                                                                                                                                                                                                                                                                                                                                                                                                                                                                                                                                                                                                                                                                                                                                                        |
| -          | -                                                                                                                | 58"                                       | 1475 mm                                                                                                                                                                                                                 | 58"                                                                                                                                                                                                                                                                                                                                                                                                                                                                                                                                                                                                                                                   | 1475 mm                                                                                                                                                                                                                                                                                                                                                                                                                                                                                                                                                                                                                                                                                                                                                                       |
| -          |                                                                                                                  | 145°                                      |                                                                                                                                                                                                                         | 145°                                                                                                                                                                                                                                                                                                                                                                                                                                                                                                                                                                                                                                                  |                                                                                                                                                                                                                                                                                                                                                                                                                                                                                                                                                                                                                                                                                                                                                                               |
|            |                                                                                                                  |                                           |                                                                                                                                                                                                                         |                                                                                                                                                                                                                                                                                                                                                                                                                                                                                                                                                                                                                                                       |                                                                                                                                                                                                                                                                                                                                                                                                                                                                                                                                                                                                                                                                                                                                                                               |
| 27"        | 685 mm                                                                                                           | 27"                                       | 685 mm                                                                                                                                                                                                                  | 27"                                                                                                                                                                                                                                                                                                                                                                                                                                                                                                                                                                                                                                                   | 685 mm                                                                                                                                                                                                                                                                                                                                                                                                                                                                                                                                                                                                                                                                                                                                                                        |
| 32"        | 815 mm                                                                                                           | 32"                                       | 815 mm                                                                                                                                                                                                                  | 32"                                                                                                                                                                                                                                                                                                                                                                                                                                                                                                                                                                                                                                                   | 815 mm                                                                                                                                                                                                                                                                                                                                                                                                                                                                                                                                                                                                                                                                                                                                                                        |
|            |                                                                                                                  |                                           |                                                                                                                                                                                                                         |                                                                                                                                                                                                                                                                                                                                                                                                                                                                                                                                                                                                                                                       |                                                                                                                                                                                                                                                                                                                                                                                                                                                                                                                                                                                                                                                                                                                                                                               |
| 18.25"     | 465 mm                                                                                                           | 18.5"                                     | 465 mm                                                                                                                                                                                                                  | 18.5"                                                                                                                                                                                                                                                                                                                                                                                                                                                                                                                                                                                                                                                 | 465 mm                                                                                                                                                                                                                                                                                                                                                                                                                                                                                                                                                                                                                                                                                                                                                                        |
| 20"        | 510 mm                                                                                                           | 20"                                       | 510 mm                                                                                                                                                                                                                  | 20"                                                                                                                                                                                                                                                                                                                                                                                                                                                                                                                                                                                                                                                   | 510 mm                                                                                                                                                                                                                                                                                                                                                                                                                                                                                                                                                                                                                                                                                                                                                                        |
| 19.5"      | 495 mm                                                                                                           | 19.5"                                     | 495 mm                                                                                                                                                                                                                  | 19.5"                                                                                                                                                                                                                                                                                                                                                                                                                                                                                                                                                                                                                                                 | 495 mm                                                                                                                                                                                                                                                                                                                                                                                                                                                                                                                                                                                                                                                                                                                                                                        |
|            |                                                                                                                  |                                           |                                                                                                                                                                                                                         |                                                                                                                                                                                                                                                                                                                                                                                                                                                                                                                                                                                                                                                       |                                                                                                                                                                                                                                                                                                                                                                                                                                                                                                                                                                                                                                                                                                                                                                               |
| 80 lbs.    | 36.3 kg                                                                                                          | 80 lbs.                                   | 36.3 kg                                                                                                                                                                                                                 | 80 lbs.                                                                                                                                                                                                                                                                                                                                                                                                                                                                                                                                                                                                                                               | 36.3 kg                                                                                                                                                                                                                                                                                                                                                                                                                                                                                                                                                                                                                                                                                                                                                                       |
| 26 ft³     | 0.74 m <sup>3</sup>                                                                                              | 26 ft <sup>3</sup>                        | 0.74 m <sup>3</sup>                                                                                                                                                                                                     | 26 ft <sup>3</sup>                                                                                                                                                                                                                                                                                                                                                                                                                                                                                                                                                                                                                                    | 0.74 m <sup>3</sup>                                                                                                                                                                                                                                                                                                                                                                                                                                                                                                                                                                                                                                                                                                                                                           |
| 5.25 yd    | 4.8 m                                                                                                            | 5.25 yd                                   | 4.8 m                                                                                                                                                                                                                   | 5.25 yd                                                                                                                                                                                                                                                                                                                                                                                                                                                                                                                                                                                                                                               | 4.8 m                                                                                                                                                                                                                                                                                                                                                                                                                                                                                                                                                                                                                                                                                                                                                                         |
| 1          |                                                                                                                  | 1                                         |                                                                                                                                                                                                                         | 1                                                                                                                                                                                                                                                                                                                                                                                                                                                                                                                                                                                                                                                     |                                                                                                                                                                                                                                                                                                                                                                                                                                                                                                                                                                                                                                                                                                                                                                               |
|            | 47.25"<br>26.25"<br>28"<br>-<br>27"<br>32"<br>18.25"<br>20"<br>19.5"<br>80 lbs.<br>26 ft <sup>3</sup><br>5.25 yd | 47.25" 1200 mm  26.25" 665 mm  28" 710 mm | 47.25" 1200 mm 47.25" 26.25" 665 mm 26.25" 28" 710 mm 28" 58" 27" 685 mm 27" 32" 815 mm 32"  18.25" 465 mm 18.5" 20" 510 mm 20" 19.5" 495 mm 19.5"  80 lbs. 36.3 kg 80 lbs. 26 ft³ 0.74 m³ 26 ft³ 5.25 yd 4.8 m 5.25 yd | 47.25"       1200 mm       47.25"       1200 mm         26.25"       665 mm       26.25"       665 mm         28"       710 mm       28"       710 mm         -       -       58"       1475 mm         -       145°         27"       685 mm       27"       685 mm         32"       815 mm       32"       815 mm         18.25"       465 mm       18.5"       465 mm         20"       510 mm       20"       510 mm         19.5"       495 mm       19.5"       495 mm         80 lbs.       36.3 kg       80 lbs.       36.3 kg         26 ft³       0.74 m³       26 ft³       0.74 m³         5.25 yd       4.8 m       5.25 yd       4.8 m | 47.25"       1200 mm       47.25"       1200 mm       47.25"         26.25"       665 mm       26.25"       665 mm       26.25"         28"       710 mm       28"       710 mm       28"         -       -       58"       1475 mm       58"         27"       685 mm       27"       685 mm       27"         32"       815 mm       32"       815 mm       32"         18.25"       465 mm       18.5"       465 mm       18.5"         20"       510 mm       20"       510 mm       20"         19.5"       495 mm       19.5"       495 mm       19.5"         80 lbs.       36.3 kg       80 lbs.       36.3 kg       80 lbs.         26 ft³       0.74 m³       26 ft³       0.74 m³       26 ft³         5.25 yd       4.8 m       5.25 yd       4.8 m       5.25 yd |