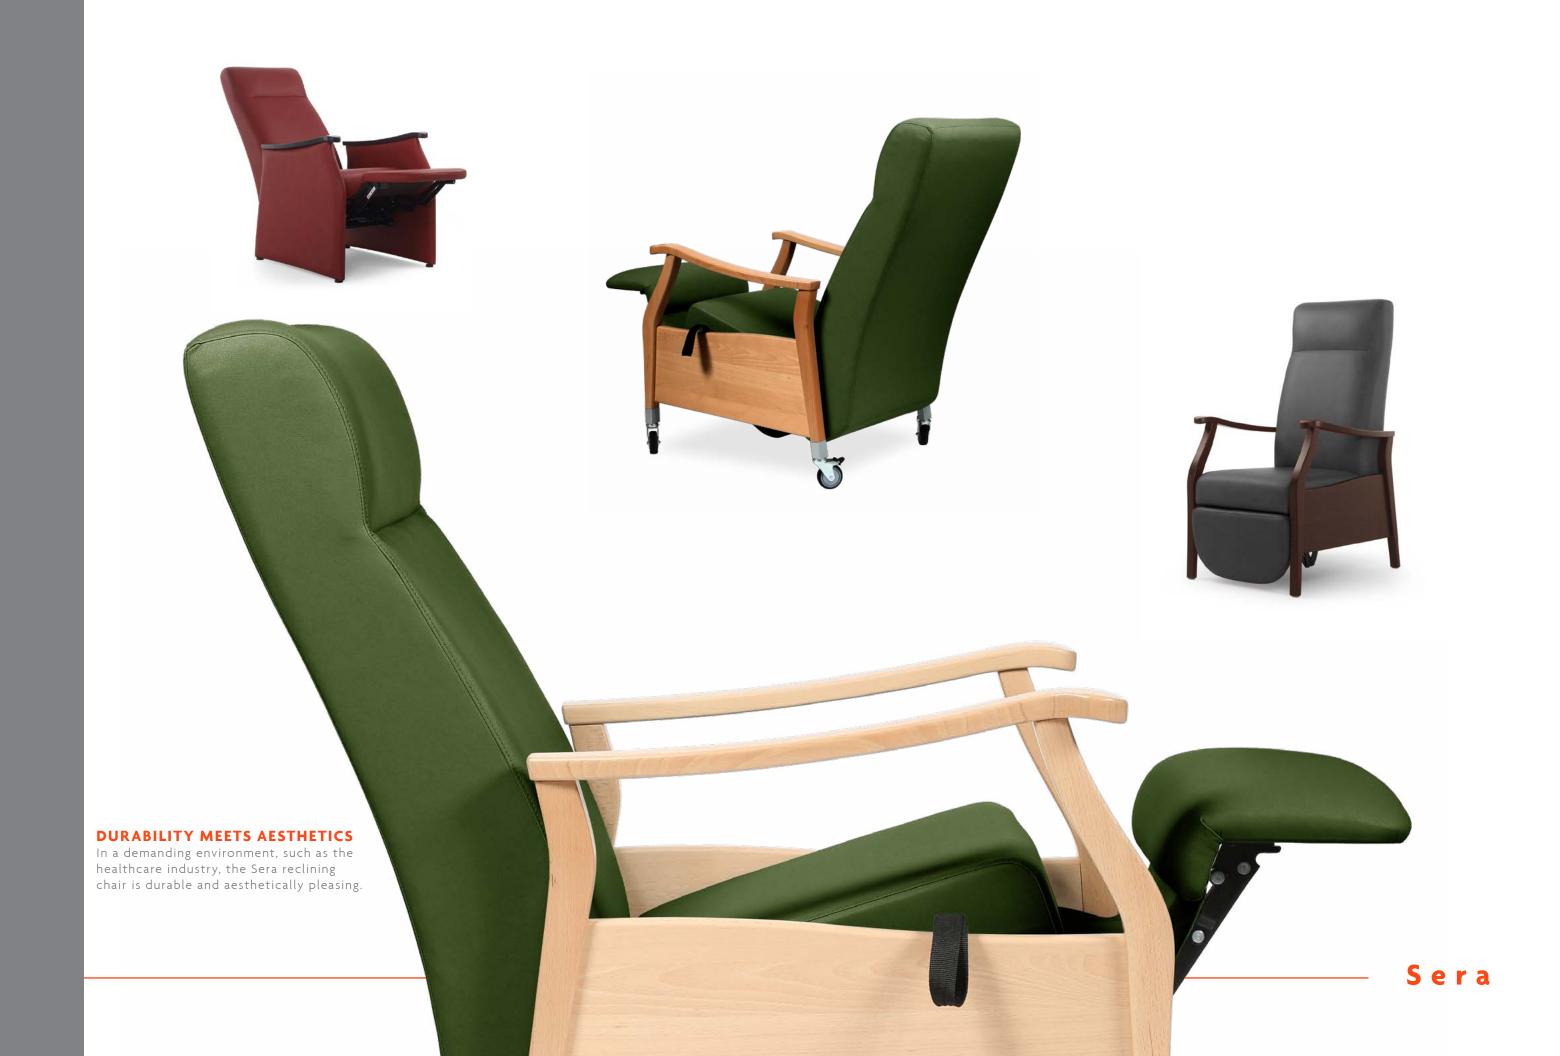

## **FEATURES**

- Ideal for long-term care facilities, including retirement and nursing homes.
- Separate seat and back, for ease of cleaning.
- Available with a manual mechanism or gas spring assisted mechanism.
- Gas assisted recliner armchair with independent movements of the backrest and leg-rest, by two gas springs.
- Mechanisms are made of steel with a protective powder coat finish.
- Arms are designed with easy grip handle and are available in solid stained beech wood, or upholstered with wood arm caps.
- Upholstered and padded with CFC free, high-density and high-resiliency polyurethane foam.
- The interior frame is constructed with a combination of hardwood, and engineered wood, kiln dried to ensure integrity of the frame.
- No wood is exposed and all upholstered pieces are double stitched for a more durable finish and pleasing aesthetic finish.
- The seat and back are both webbed with Pirelli webbing for extra added comfort.
- Replaceable components.
- Black nylon leveling glides.
- Fully Reclined Angle of 145°.
- Fully Reclined Depth of 52" (1320 mm)

## **OPTIONS**

- Large dual wheel casters, two locking.
- Push handle.
- Moisture barrier fabric.
- Fire retardant polyurethane foam.
- Different fabric on seat and back.
- Antibacterial and antimicrobial fabrics available.

74310 Wood Arms 74311 Upholstered Arms

**74320** Wood Arms 74321 Upholstered Arms

**74330** Wood Arms 74331 Upholstered Arms

| FIXED Seat |                                                                                                                  | Manual Recline                            |                                                                                                                                                                                                                         | Motorized Rectine                                                                                                                                                                                                                                                                                                                                                                                                                                                                                                                                                                                                                                     |                                                                                                                                                                                                                                                                                                                                                                                                                                                                                                                                                                                                                                                                                                                                                                               |
|------------|------------------------------------------------------------------------------------------------------------------|-------------------------------------------|-------------------------------------------------------------------------------------------------------------------------------------------------------------------------------------------------------------------------|-------------------------------------------------------------------------------------------------------------------------------------------------------------------------------------------------------------------------------------------------------------------------------------------------------------------------------------------------------------------------------------------------------------------------------------------------------------------------------------------------------------------------------------------------------------------------------------------------------------------------------------------------------|-------------------------------------------------------------------------------------------------------------------------------------------------------------------------------------------------------------------------------------------------------------------------------------------------------------------------------------------------------------------------------------------------------------------------------------------------------------------------------------------------------------------------------------------------------------------------------------------------------------------------------------------------------------------------------------------------------------------------------------------------------------------------------|
| 47.25"     | 1200 mm                                                                                                          | 47.25"                                    | 1200 mm                                                                                                                                                                                                                 | 47.25"                                                                                                                                                                                                                                                                                                                                                                                                                                                                                                                                                                                                                                                | 1200 mm                                                                                                                                                                                                                                                                                                                                                                                                                                                                                                                                                                                                                                                                                                                                                                       |
| 26.25"     | 665 mm                                                                                                           | 26.25"                                    | 665 mm                                                                                                                                                                                                                  | 26.25"                                                                                                                                                                                                                                                                                                                                                                                                                                                                                                                                                                                                                                                | 665 mm                                                                                                                                                                                                                                                                                                                                                                                                                                                                                                                                                                                                                                                                                                                                                                        |
| 28"        | 710 mm                                                                                                           | 28"                                       | 710 mm                                                                                                                                                                                                                  | 28"                                                                                                                                                                                                                                                                                                                                                                                                                                                                                                                                                                                                                                                   | 710 mm                                                                                                                                                                                                                                                                                                                                                                                                                                                                                                                                                                                                                                                                                                                                                                        |
| -          | -                                                                                                                | 58"                                       | 1475 mm                                                                                                                                                                                                                 | 58"                                                                                                                                                                                                                                                                                                                                                                                                                                                                                                                                                                                                                                                   | 1475 mm                                                                                                                                                                                                                                                                                                                                                                                                                                                                                                                                                                                                                                                                                                                                                                       |
| -          |                                                                                                                  | 145°                                      |                                                                                                                                                                                                                         | 145°                                                                                                                                                                                                                                                                                                                                                                                                                                                                                                                                                                                                                                                  |                                                                                                                                                                                                                                                                                                                                                                                                                                                                                                                                                                                                                                                                                                                                                                               |
|            |                                                                                                                  |                                           |                                                                                                                                                                                                                         |                                                                                                                                                                                                                                                                                                                                                                                                                                                                                                                                                                                                                                                       |                                                                                                                                                                                                                                                                                                                                                                                                                                                                                                                                                                                                                                                                                                                                                                               |
| 27"        | 685 mm                                                                                                           | 27"                                       | 685 mm                                                                                                                                                                                                                  | 27"                                                                                                                                                                                                                                                                                                                                                                                                                                                                                                                                                                                                                                                   | 685 mm                                                                                                                                                                                                                                                                                                                                                                                                                                                                                                                                                                                                                                                                                                                                                                        |
| 32"        | 815 mm                                                                                                           | 32"                                       | 815 mm                                                                                                                                                                                                                  | 32"                                                                                                                                                                                                                                                                                                                                                                                                                                                                                                                                                                                                                                                   | 815 mm                                                                                                                                                                                                                                                                                                                                                                                                                                                                                                                                                                                                                                                                                                                                                                        |
|            |                                                                                                                  |                                           |                                                                                                                                                                                                                         |                                                                                                                                                                                                                                                                                                                                                                                                                                                                                                                                                                                                                                                       |                                                                                                                                                                                                                                                                                                                                                                                                                                                                                                                                                                                                                                                                                                                                                                               |
| 18.25"     | 465 mm                                                                                                           | 18.5"                                     | 465 mm                                                                                                                                                                                                                  | 18.5"                                                                                                                                                                                                                                                                                                                                                                                                                                                                                                                                                                                                                                                 | 465 mm                                                                                                                                                                                                                                                                                                                                                                                                                                                                                                                                                                                                                                                                                                                                                                        |
| 20"        | 510 mm                                                                                                           | 20"                                       | 510 mm                                                                                                                                                                                                                  | 20"                                                                                                                                                                                                                                                                                                                                                                                                                                                                                                                                                                                                                                                   | 510 mm                                                                                                                                                                                                                                                                                                                                                                                                                                                                                                                                                                                                                                                                                                                                                                        |
| 19.5"      | 495 mm                                                                                                           | 19.5"                                     | 495 mm                                                                                                                                                                                                                  | 19.5"                                                                                                                                                                                                                                                                                                                                                                                                                                                                                                                                                                                                                                                 | 495 mm                                                                                                                                                                                                                                                                                                                                                                                                                                                                                                                                                                                                                                                                                                                                                                        |
|            |                                                                                                                  |                                           |                                                                                                                                                                                                                         |                                                                                                                                                                                                                                                                                                                                                                                                                                                                                                                                                                                                                                                       |                                                                                                                                                                                                                                                                                                                                                                                                                                                                                                                                                                                                                                                                                                                                                                               |
| 80 lbs.    | 36.3 kg                                                                                                          | 80 lbs.                                   | 36.3 kg                                                                                                                                                                                                                 | 80 lbs.                                                                                                                                                                                                                                                                                                                                                                                                                                                                                                                                                                                                                                               | 36.3 kg                                                                                                                                                                                                                                                                                                                                                                                                                                                                                                                                                                                                                                                                                                                                                                       |
| 26 ft³     | 0.74 m <sup>3</sup>                                                                                              | 26 ft <sup>3</sup>                        | 0.74 m <sup>3</sup>                                                                                                                                                                                                     | 26 ft <sup>3</sup>                                                                                                                                                                                                                                                                                                                                                                                                                                                                                                                                                                                                                                    | 0.74 m <sup>3</sup>                                                                                                                                                                                                                                                                                                                                                                                                                                                                                                                                                                                                                                                                                                                                                           |
| 5.25 yd    | 4.8 m                                                                                                            | 5.25 yd                                   | 4.8 m                                                                                                                                                                                                                   | 5.25 yd                                                                                                                                                                                                                                                                                                                                                                                                                                                                                                                                                                                                                                               | 4.8 m                                                                                                                                                                                                                                                                                                                                                                                                                                                                                                                                                                                                                                                                                                                                                                         |
| 1          |                                                                                                                  | 1                                         |                                                                                                                                                                                                                         | 1                                                                                                                                                                                                                                                                                                                                                                                                                                                                                                                                                                                                                                                     |                                                                                                                                                                                                                                                                                                                                                                                                                                                                                                                                                                                                                                                                                                                                                                               |
|            | 47.25"<br>26.25"<br>28"<br>-<br>27"<br>32"<br>18.25"<br>20"<br>19.5"<br>80 lbs.<br>26 ft <sup>3</sup><br>5.25 yd | 47.25" 1200 mm  26.25" 665 mm  28" 710 mm | 47.25" 1200 mm 47.25" 26.25" 665 mm 26.25" 28" 710 mm 28" 58" 27" 685 mm 27" 32" 815 mm 32"  18.25" 465 mm 18.5" 20" 510 mm 20" 19.5" 495 mm 19.5"  80 lbs. 36.3 kg 80 lbs. 26 ft³ 0.74 m³ 26 ft³ 5.25 yd 4.8 m 5.25 yd | 47.25"       1200 mm       47.25"       1200 mm         26.25"       665 mm       26.25"       665 mm         28"       710 mm       28"       710 mm         -       -       58"       1475 mm         -       145°         27"       685 mm       27"       685 mm         32"       815 mm       32"       815 mm         18.25"       465 mm       18.5"       465 mm         20"       510 mm       20"       510 mm         19.5"       495 mm       19.5"       495 mm         80 lbs.       36.3 kg       80 lbs.       36.3 kg         26 ft³       0.74 m³       26 ft³       0.74 m³         5.25 yd       4.8 m       5.25 yd       4.8 m | 47.25"       1200 mm       47.25"       1200 mm       47.25"         26.25"       665 mm       26.25"       665 mm       26.25"         28"       710 mm       28"       710 mm       28"         -       -       58"       1475 mm       58"         27"       685 mm       27"       685 mm       27"         32"       815 mm       32"       815 mm       32"         18.25"       465 mm       18.5"       465 mm       18.5"         20"       510 mm       20"       510 mm       20"         19.5"       495 mm       19.5"       495 mm       19.5"         80 lbs.       36.3 kg       80 lbs.       36.3 kg       80 lbs.         26 ft³       0.74 m³       26 ft³       0.74 m³       26 ft³         5.25 yd       4.8 m       5.25 yd       4.8 m       5.25 yd |