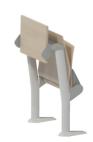

#### TRUE ANTI-PANIC TABLES

Tables effortlessly fold away at the slightest touch for quick evacuation in case of emergency.

#### MEMORY SEAT

When unoccupied, seat returns automatically to the upright position using two enclosed coil springs for a soft, smooth motion.

#### **WORK SURFACES**

- Flip-Up Anti-Panic Table effortlessly folds away, never pinches and comes standard with safety covers over hinges to protect users from injury
- Anti-Panic Table comes in three depths: Standard 12" (300mm), Plus 13.75" (350mm), Deep 16" (400 mm).
   Table width is dependent on seat center-to-center dimension
- Fixed Continuous Table comes in three depths: Standard 12" (300mm), Plus 13.75" (350mm) and Deep 16" (400mm)
- Both Fixed and Anti-Panic tables are made of scratch-resistant laminate, with 2 mm ABS edge in aluminum color
- · All tables are available in four standard laminate options; Anthracite, Pale Gray, White and Beech