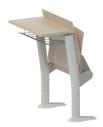

#### FIXED CONTINUOUS TABLE

#### **FUNCTIONAL TABLES**

Larger work area can be achieved when specifying the fixed continuous table option.

#### **WORK SURFACES**

- Flip-Up Anti-Panic Table effortlessly folds away, never pinches and comes standard with safety covers over hinges to protect users from injury
- Anti-Panic Table comes in three depths: Standard 12" (300mm), Plus 13.75" (350mm), Deep 16" (400 mm).
   Table width is dependent on seat center-to-center dimension
- Fixed Continuous Table comes in three depths: Standard 12" (300mm), Plus 13.75" (350mm) and Deep 16" (400mm)
- Both Fixed and Anti-Panic tables are made of scratch-resistant laminate, with 2 mm ABS edge in aluminum color
- · All tables are available in four standard laminate options; Anthracite, Pale Gray, White and Beech