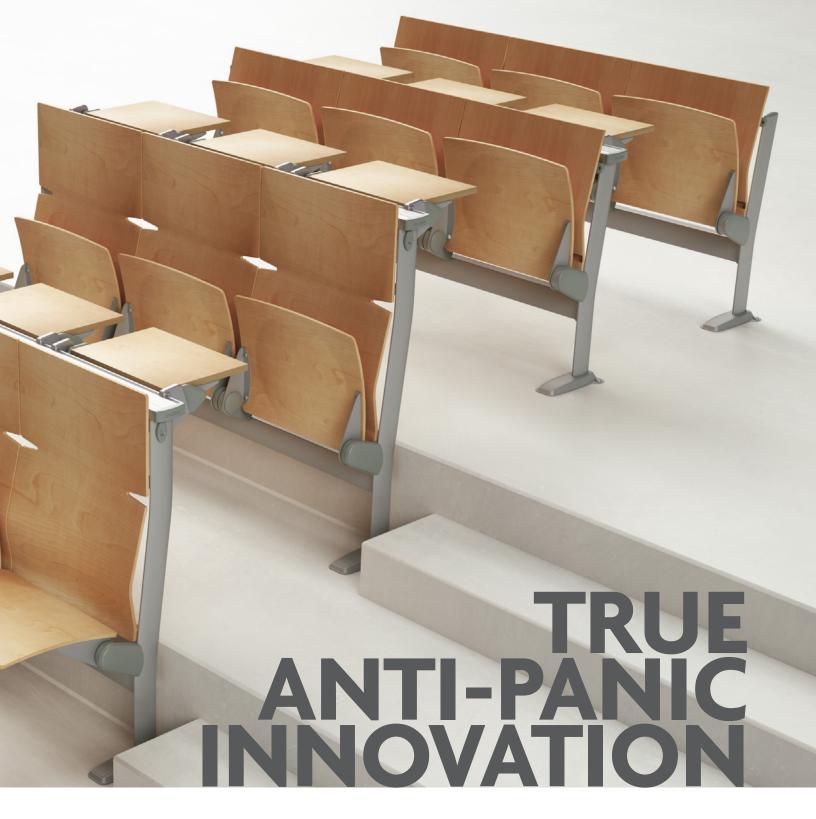

#### SAFETY FIRST DESIGN

Each Omnia Evolution installation is built to accommodate all space requirements including flat, sloped or tiered floors and straight or curved rows.

Omnia Evolution offers an exclusive patented Flip-Up Anti-Panic table and seat system. This system is very important in case of emergencies when quick and safe exits are needed. When the user stands up, the seat automatically flips up and - at the touch of the body - the Anti-Panic table moves into its stow away position. All structural components and connections are rounded, eliminating sharp edges and safety concerns.

#### TRUE ANTI-PANIC TABLES

Tables effortlessly fold away at the slightest touch for quick evacuation in case of emergency.