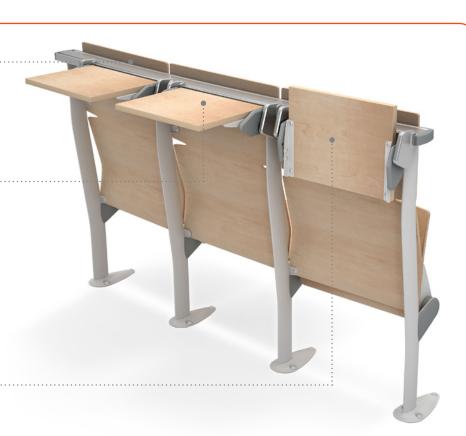

# FLIP-UP ANTI-PANIC INDIVIDUAL TABLE

#### **WORK SURFACES**

- Flip-Up Anti-Panic Table effortlessly folds away, never pinches and comes standard with safety covers over hinges to protect users from injury
- Anti-Panic Table comes in three depths: Standard 12" (300mm), Plus 13.75" (350mm), Deep 16" (400 mm).
   Table width is dependent on seat center-to-center dimension
- Fixed Continuous Table comes in three depths: Standard 12" (300mm), Plus 13.75" (350mm) and Deep 16" (400mm)
- Both Fixed and Anti-Panic tables are made of scratch-resistant laminate, with 2 mm ABS edge in aluminum color
- · All tables are available in four standard laminate options; Anthracite, Pale Gray, White and Beech