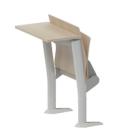

When the Omnia Evolution is installed on a curve, the Flip-Up Anti-Panic tables are secured along an aluminum track. This innovative system enables installation of a worksurface to be positioned directly in front of the user.

Curved rows have various radii, causing seats not to line up perfectly with the rows in front and back. The curved aluminum track allows the individual tables to be in perfect alignment with the user.

# FLIP-UP ANTI-PANIC INDIVIDUAL TABLE ON A CURVE

ALUMINIUM TRACK REQUIRED FOR ADJUSTABILITY

# TABLE OPTIONS Laminate tables with square edge in ABS aluminum color

FIXED Continuous Fixed laminate table secured to the post

ANTI-PANIC SYSTEM Individual flip-up laminate tables secured to the post

ANTI-PANIC SYSTEM ON A CURVE Individual flip-up laminate tables secured to an aluminum track allows positioning directly in front of the user