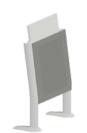

# FLIP-UP ANTI-PANIC INDIVIDUAL TABLE

# TABLE OPTIONS Laminate tables with square edge in ABS aluminum color

FIXED Continuous Fixed laminate table secured to the post

ANTI-PANIC SYSTEM Individual flip-up laminate tables secured to the post

ANTI-PANIC SYSTEM ON A CURVE Individual flip-up laminate tables secured to an aluminum track allows positioning directly in front of the user

#### **WORK SURFACES**

- Flip-Up Anti-Panic Table effortlessly folds away, never pinches and comes standard with safety covers over hinges to protect users from injury
- Anti-Panic Table comes in three depths: Standard 12" (300mm), Plus 13.75" (350mm), Deep 16" (400 mm).
   Table width is dependent on seat center-to-center dimension
- Fixed Continuous Table comes in three depths: Standard 12" (300mm), Plus 13.75" (350mm) and Deep 16" (400mm)
- Both Fixed and Anti-Panic tables are made of scratch-resistant laminate, with 2 mm ABS edge in aluminum color
- · All tables are available in four standard laminate options; Anthracite, Pale Gray, White and Beech