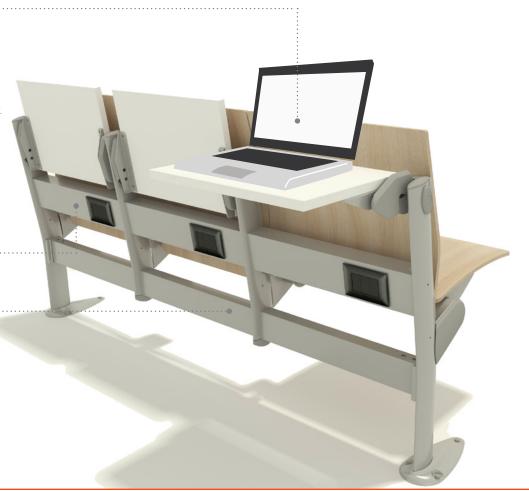

# LARGEST INDIVIDUAL WORK SURFACE IN ITS CLASS

Large tables can easily support a laptop, tablet, or notepad *and a coffee!* The standard Flip-Up Anti-Panic table is 12" deep x 16" wide (192 sq. surface area). Additional table depths are available up to 16".

#### THINKING FORWARD

Power, USB & Data can easily be provided to every user through a built-in wire management channel.