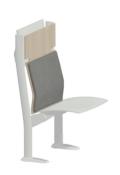

#### **BEAUTY TO MATCH**

For installations on tiered floors, a higher back is provided that doubles as a modesty panel and headrest. Both the back and modesty panels are available in laminate or laminate with upholstered panels.

# **BACKREST OPTIONS** On Flat Floor

LAMINATE/WOOD Beech Veneer or Laminate

UPHOLSTERED PANEL Laminate with Upholstered Panel attached

LAMINATE/WOOD Beech Veneer or Laminate

**UPHOLSTERED PANEL** Beech Veneer or Laminate with Upholstered Panel attached on backrest only