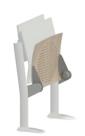

### TECHNOLOGY AND STORAGE

- Wire book baskets are available for both Fixed and Flip-Up Anti-Panic tables
- Power, USB and Data with wire management channels are optional
- Stand alone Fixed and Anti-Panic tables are available for ADA positions

BOOK BASKET
Horizontal book holder
for Fixed Table

BOOK BASKET Vertical book holder for Fixed and Flip-Up Anti-Panic Table

MULTIMEDIA Multi-media (Power, USB & Data) socket for Fixed Table

MULTIMEDIA
Multi-media (Power,
USB & Data) socket
positioned lower for
Flip-Up Anti-Panic Table