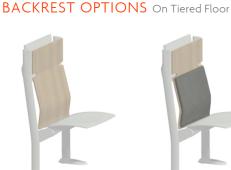

#### **BEAUTY TO MATCH**

For installations on tiered floors, a higher back is provided that doubles as a modesty panel and headrest. Both the back and modesty panels are available in laminate or laminate with upholstered panels.

# **BACKREST OPTIONS** On Flat Floor

LAMINATE/WOOD Beech Veneer or Laminate

UPHOLSTERED PANEL Laminate with Upholstered Panel attached

LAMINATE/WOOD Beech Veneer or Laminate

**UPHOLSTERED PANEL** Beech Veneer or Laminate with Upholstered Panel attached on backrest only