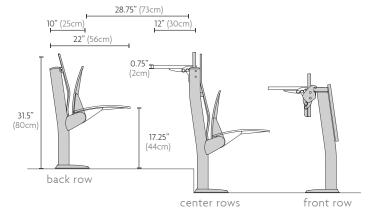

Curved rows have various radii, causing seats not to line up perfectly with the rows in front and back. The curved aluminum track allows the individual tables to be in perfect alignment with the user.

# **LINE OF SIGHT**

The Omnia Evolution was designed with a new vertical steel post suitable for high tiers. The structure can be adapted to suit all tiered heights and offers a more vertical seating position allowing an ideal line of sight.

# FLIP-UP ANTI-PANIC INDIVIDUAL TABLE ON A CURVE

ALUMINIUM TRACK REQUIRED FOR ADJUSTABILITY

# TIERED FLOOR