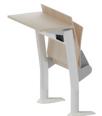

# FLIP-UP ANTI-PANIC INDIVIDUAL TABLE

#### **WORK SURFACES**

- Flip-Up Anti-Panic Table effortlessly folds away, never pinches and comes standard with safety covers over hinges to protect users from injury
- Anti-Panic Table comes in three depths: Standard 12" (300mm), Plus 13.75" (350mm), Deep 16" (400 mm).
   Table width is dependent on seat center-to-center dimension
- Fixed Continuous Table comes in three depths: Standard 12" (300mm), Plus 13.75" (350mm) and Deep 16" (400mm)
- Both Fixed and Anti-Panic tables are made of scratch-resistant laminate, with 2 mm ABS edge in aluminum color
- · All tables are available in four standard laminate options; Anthracite, Pale Gray, White and Beech