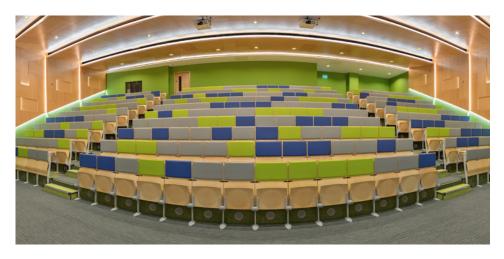

Our expertise in Fixed Seating, including Italian Design and Canadian Ingenuity, offers a wide menu of custom choices for users in all sectors - Corporate, Government, Education, Hospitality and Healthcare.

# **LINE OF SIGHT**

The Omnia Evolution was designed with a new vertical steel post suitable for high tiers. The structure can be adapted to suit all tiered heights and offers a more vertical seating position allowing an ideal line of sight.

#### SAFETY FIRST DESIGN

Each Omnia Evolution installation is built to accommodate all space requirements including flat, sloped or tiered floors and straight or curved rows.

Omnia Evolution offers an exclusive patented Flip-Up Anti-Panic table and seat system. This system is very important in case of emergencies when quick and safe exits are needed. When the user stands up, the seat automatically flips up and - at the touch of the body - the Anti-Panic table moves into its stow away position. All structural components and connections are rounded, eliminating sharp edges and safety concerns.

#### **INNOVATIVE DESIGN**

This unique design of the Omnia Evolution is able to accommodate straight and curved rows.

### OMNIA EVOLUTION SYSTEM FEATURES

- Versatile design allows for installation on a radius, tiered or sloped floor
- Available as a post system sharing a center leg or available on a beam
- Front row modesty panels are available in laminate, perforated sheet metal or acoustical panel
- Three standard center-to-center seat width dimensions; Compact 20" (510mm), Comfort 21.65" (550mm) and Wide 23.65" (600mm)
- Seats and backs are available in contoured laminate or beech veneer, in contoured laminate with upholstered panels or fully upholstered
- The legs are made of 12 gauge thick elliptical tubular steel
- The automatic returning flip-up seat is mounted on two brass bushings
- The seat and back supports are made of stamped 6 gauge thick steel
- All metal legs and parts are standard in epoxy powder-coated Pale Gray, optional colors Black and White
- Upholstered panels are padded with 0.5" (12 mm) high-density, CFC free polyurethane foam and the fully upholstered seat is padded with 3" (75 mm) foam
- · Seat and Back are available in four standard laminate options; Anthracite, Pale Gray, White and Beech
- · Best warranty in the industry