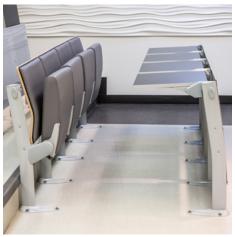

#### OPTIONAL BEAM DESIGN

The number of floor contact points are notably less when the Omnia Evolution is installed on a beam. This design allows for accessible floor maintenance.

### OMNIA EVOLUTION SYSTEM FEATURES

- Versatile design allows for installation on a radius, tiered or sloped floor
- Available as a post system sharing a center leg or available on a beam
- Front row modesty panels are available in laminate, perforated sheet metal or acoustical panel
- Three standard center-to-center seat width dimensions; Compact 20" (510mm), Comfort 21.65" (550mm) and Wide 23.65" (600mm)
- Seats and backs are available in contoured laminate or beech veneer, in contoured laminate with upholstered panels or fully upholstered
- The legs are made of 12 gauge thick elliptical tubular steel
- The automatic returning flip-up seat is mounted on two brass bushings
- The seat and back supports are made of stamped 6 gauge thick steel
- All metal legs and parts are standard in epoxy powder-coated Pale Gray, optional colors Black and White
- Upholstered panels are padded with 0.5" (12 mm) high-density, CFC free polyurethane foam and the fully upholstered seat is padded with 3" (75 mm) foam
- · Seat and Back are available in four standard laminate options; Anthracite, Pale Gray, White and Beech
- · Best warranty in the industry