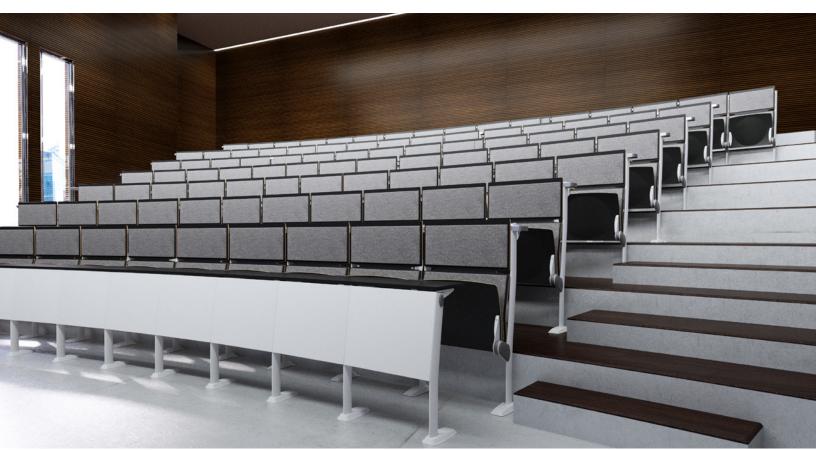

# **LINE OF SIGHT**

The Omnia Evolution was designed with a new vertical steel post suitable for high tiers. The structure can be adapted to suit all tiered heights and offers a more vertical seating position allowing an ideal line of sight.

#### SAFETY FIRST DESIGN

Each Omnia Evolution installation is built to accommodate all space requirements including flat, sloped or tiered floors and straight or curved rows.

Omnia Evolution offers an exclusive patented Flip-Up Anti-Panic table and seat system. This system is very important in case of emergencies when quick and safe exits are needed. When the user stands up, the seat automatically flips up and - at the touch of the body - the Anti-Panic table moves into its stow away position. All structural components and connections are rounded, eliminating sharp edges and safety concerns.

# TIERED FLOOR