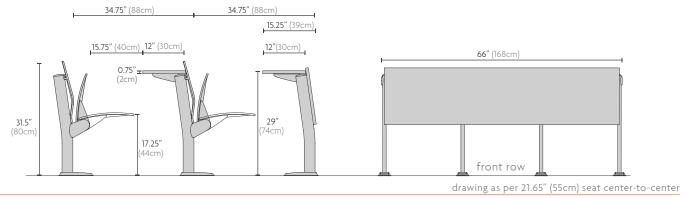

# FLIP-UP ANTI-PANIC INDIVIDUAL TABLE

# SEAT CENTER-TO-CENTER OTHER SEAT WIDTHS ARE AVAILABLE

#### **WORK SURFACES**

- Flip-Up Anti-Panic Table effortlessly folds away, never pinches and comes standard with safety covers over hinges to protect users from injury
- Anti-Panic Table comes in three depths: Standard 12" (300mm), Plus 13.75" (350mm), Deep 16" (400 mm).
   Table width is dependent on seat center-to-center dimension
- Fixed Continuous Table comes in three depths: Standard 12" (300mm), Plus 13.75" (350mm) and Deep 16" (400mm)
- Both Fixed and Anti-Panic tables are made of scratch-resistant laminate, with 2 mm ABS edge in aluminum color
- · All tables are available in four standard laminate options; Anthracite, Pale Gray, White and Beech

### OMNIA EVOLUTION SYSTEM FEATURES

- Versatile design allows for installation on a radius, tiered or sloped floor
- Available as a post system sharing a center leg or available on a beam
- Front row modesty panels are available in laminate, perforated sheet metal or acoustical panel
- Three standard center-to-center seat width dimensions; Compact 20" (510mm), Comfort 21.65" (550mm) and Wide 23.65" (600mm)
- Seats and backs are available in contoured laminate or beech veneer, in contoured laminate with upholstered panels or fully upholstered
- The legs are made of 12 gauge thick elliptical tubular steel
- The automatic returning flip-up seat is mounted on two brass bushings
- The seat and back supports are made of stamped 6 gauge thick steel
- All metal legs and parts are standard in epoxy powder-coated Pale Gray, optional colors Black and White
- Upholstered panels are padded with 0.5" (12 mm) high-density, CFC free polyurethane foam and the fully upholstered seat is padded with 3" (75 mm) foam
- · Seat and Back are available in four standard laminate options; Anthracite, Pale Gray, White and Beech
- · Best warranty in the industry