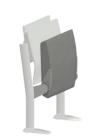

### TECHNOLOGY AND STORAGE

- Wire book baskets are available for both Fixed and Flip-Up Anti-Panic tables
- Power, USB and Data with wire management channels are optional
- Stand alone Fixed and Anti-Panic tables are available for ADA positions

BOOK BASKET
Horizontal book holder
for Fixed Table

BOOK BASKET Vertical book holder for Fixed and Flip-Up Anti-Panic Table

MULTIMEDIA Multi-media (Power, USB & Data) socket for Fixed Table

MULTIMEDIA
Multi-media (Power,
USB & Data) socket
positioned lower for
Flip-Up Anti-Panic Table