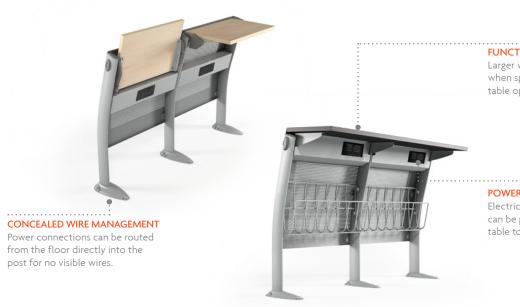

#### **FUNCTIONAL TABLES**

Larger work area can be achieved when specifying the fixed continuous table option.

#### POWERING UP

Electrical connections and outlets can be placed directly under the fixed table to power electronic devices.