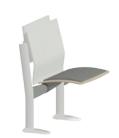

#### **COMFORT & SUPPORT**

Double contoured seat and waterfall front edge allow for correct body posture without the need for an upholstery option.

#### MEMORY SEAT

When unoccupied, seat returns automatically to the upright position using two enclosed coil springs for a soft, smooth motion.

# **SEAT OPTIONS**

LAMINATE/WOOD Beech Veneer or Laminate

**ACOUSTIC** Beech Veneer with soundabsorbing micro-pores (not available in laminate)

UPHOLSTERED PANEL Laminate with Upholstered Panel attached

**FULLY UPHOLSTERED** Fully padded with 3" foam