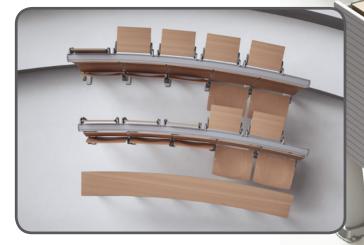

When the Omnia Evolution is installed on a curve, the Flip-Up Anti-Panic tables are secured along an aluminum track. This innovative system enables installation of a worksurface to be positioned directly in front of the user.

Curved rows have various radii, causing seats not to line up perfectly with the rows in front and back. The curved aluminum track allows the individual tables to be in perfect alignment with the user.

# FLIP-UP ANTI-PANIC INDIVIDUAL TABLE ON A CURVE

ALUMINIUM TRACK REQUIRED FOR ADJUSTABILITY