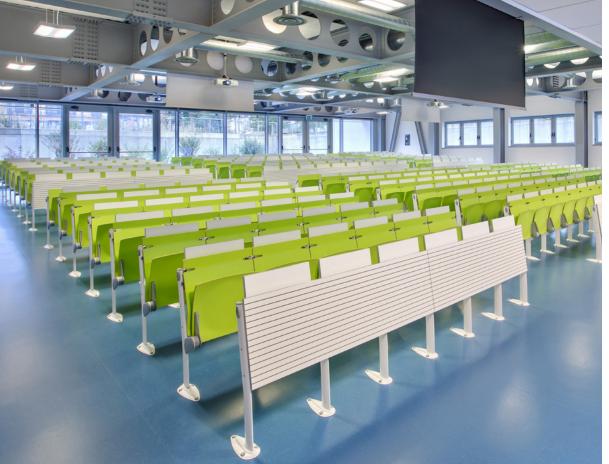

#### SAFETY FIRST DESIGN

Each Omnia Evolution installation is built to accommodate all space requirements including flat, sloped or tiered floors and straight or curved rows.

Omnia Evolution offers an exclusive patented Flip-Up Anti-Panic table and seat system. This system is very important in case of emergencies when quick and safe exits are needed. When the user stands up, the seat automatically flips up and - at the touch of the body - the Anti-Panic table moves into its stow away position. All structural components and connections are rounded, eliminating sharp edges and safety concerns.

# TWO PERSON PASSAGE

Truly one of a kind, the Omnia Evolution allows for two people to comfortably pass through aisle ways.

# **SEAT OPTIONS**

LAMINATE/WOOD Beech Veneer or Laminate

**ACOUSTIC** Beech Veneer with soundabsorbing micro-pores (not available in laminate)

UPHOLSTERED PANEL Laminate with Upholstered Panel attached

**FULLY UPHOLSTERED** Fully padded with 3" foam