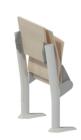

# FLIP-UP ANTI-PANIC INDIVIDUAL TABLE

#### **WORK SURFACES**

- Flip-Up Anti-Panic Table effortlessly folds away, never pinches and comes standard with safety covers over hinges to protect users from injury
- Anti-Panic Table comes in three depths: Standard 12" (300mm), Plus 13.75" (350mm), Deep 16" (400 mm).
   Table width is dependent on seat center-to-center dimension
- Fixed Continuous Table comes in three depths: Standard 12" (300mm), Plus 13.75" (350mm) and Deep 16" (400mm)
- Both Fixed and Anti-Panic tables are made of scratch-resistant laminate, with 2 mm ABS edge in aluminum color
- · All tables are available in four standard laminate options; Anthracite, Pale Gray, White and Beech