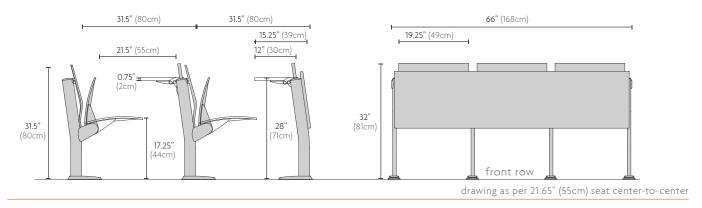

# FLIP-UP ANTI-PANIC INDIVIDUAL TABLE

# SEAT CENTER-TO-CENTER OTHER SEAT WIDTHS ARE AVAILABLE

#### **WORK SURFACES**

- Flip-Up Anti-Panic Table effortlessly folds away, never pinches and comes standard with safety covers over hinges to protect users from injury
- Anti-Panic Table comes in three depths: Standard 12" (300mm), Plus 13.75" (350mm), Deep 16" (400 mm).
   Table width is dependent on seat center-to-center dimension
- Fixed Continuous Table comes in three depths: Standard 12" (300mm), Plus 13.75" (350mm) and Deep 16" (400mm)
- Both Fixed and Anti-Panic tables are made of scratch-resistant laminate, with 2 mm ABS edge in aluminum color
- · All tables are available in four standard laminate options; Anthracite, Pale Gray, White and Beech

### OMNIA EVOLUTION SYSTEM FEATURES

- Versatile design allows for installation on a radius, tiered or sloped floor
- Available as a post system sharing a center leg or available on a beam
- Front row modesty panels are available in laminate, perforated sheet metal or acoustical panel
- Three standard center-to-center seat width dimensions; Compact 20" (510mm), Comfort 21.65" (550mm) and Wide 23.65" (600mm)
- Seats and backs are available in contoured laminate or beech veneer, in contoured laminate with upholstered panels or fully upholstered
- The legs are made of 12 gauge thick elliptical tubular steel
- The automatic returning flip-up seat is mounted on two brass bushings
- The seat and back supports are made of stamped 6 gauge thick steel
- All metal legs and parts are standard in epoxy powder-coated Pale Gray, optional colors Black and White
- Upholstered panels are padded with 0.5" (12 mm) high-density, CFC free polyurethane foam and the fully upholstered seat is padded with 3" (75 mm) foam
- · Seat and Back are available in four standard laminate options; Anthracite, Pale Gray, White and Beech
- · Best warranty in the industry