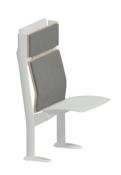

#### **BEAUTY TO MATCH**

For installations on tiered floors, a higher back is provided that doubles as a modesty panel and headrest. Both the back and modesty panels are available in laminate or laminate with upholstered panels.

UPHOLSTERED PANELS Laminate with Upholstered Panel on both backrest & headrest