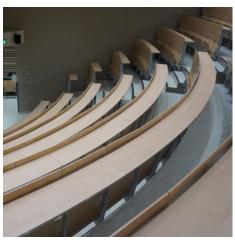

When the Omnia Evolution is installed on a curve, the Flip-Up Anti-Panic tables are secured along an aluminum track. This innovative system enables installation of a worksurface to be positioned directly in front of the user.

Curved rows have various radii, causing seats not to line up perfectly with the rows in front and back. The curved aluminum track allows the individual tables to be in perfect alignment with the user.

# FLIP-UP ANTI-PANIC INDIVIDUAL TABLE ON A CURVE

ALUMINIUM TRACK REQUIRED FOR ADJUSTABILITY