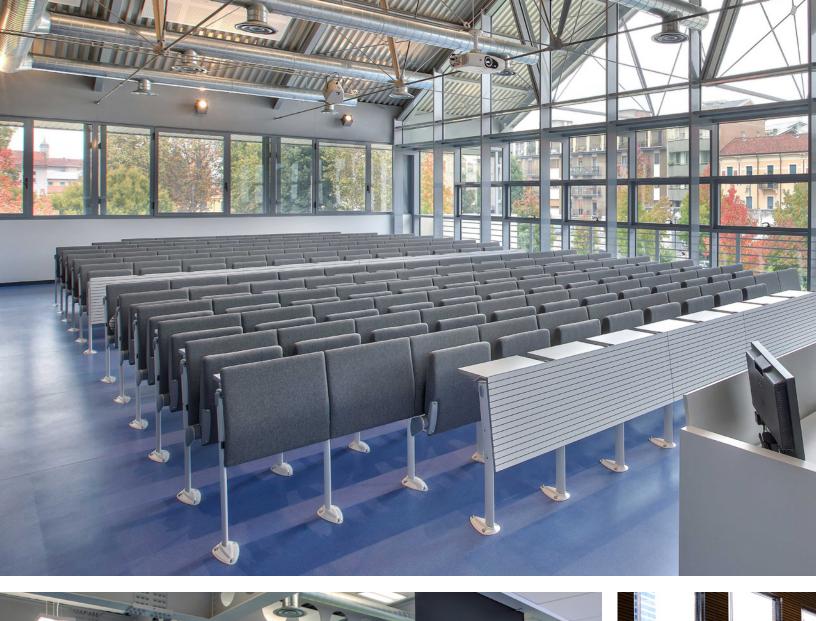

#### SAFETY FIRST DESIGN

Each Omnia Evolution installation is built to accommodate all space requirements including flat, sloped or tiered floors and straight or curved rows.

Omnia Evolution offers an exclusive patented Flip-Up Anti-Panic table and seat system. This system is very important in case of emergencies when quick and safe exits are needed. When the user stands up, the seat automatically flips up and - at the touch of the body - the Anti-Panic table moves into its stow away position. All structural components and connections are rounded, eliminating sharp edges and safety concerns.

#### **BEAUTY TO MATCH**

For installations on tiered floors, a higher back is provided that doubles as a modesty panel and headrest. Both the back and modesty panels are available in laminate or laminate with upholstered panels.

# TWO PERSON PASSAGE

Truly one of a kind, the Omnia Evolution allows for two people to comfortably pass through aisle ways.