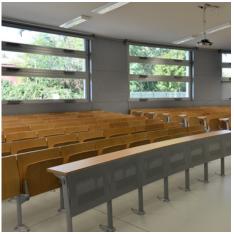

#### SAFETY FIRST DESIGN

Each Omnia Evolution installation is built to accommodate all space requirements including flat, sloped or tiered floors and straight or curved rows.

Omnia Evolution offers an exclusive patented Flip-Up Anti-Panic table and seat system. This system is very important in case of emergencies when quick and safe exits are needed. When the user stands up, the seat automatically flips up and - at the touch of the body - the Anti-Panic table moves into its stow away position. All structural components and connections are rounded, eliminating sharp edges and safety concerns.

#### **INNOVATIVE DESIGN**

This unique design of the Omnia Evolution is able to accommodate straight and curved rows.