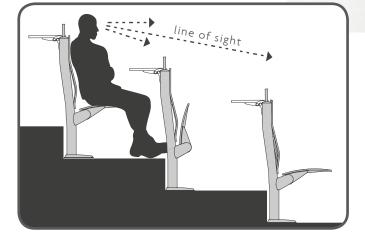

# **LINE OF SIGHT**

The Omnia Evolution was designed with a new vertical steel post suitable for high tiers. The structure can be adapted to suit all tiered heights and offers a more vertical seating position allowing an ideal line of sight.