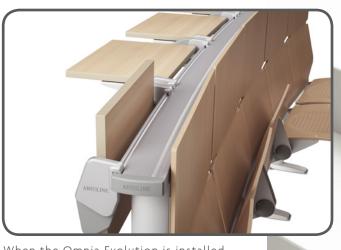

When the Omnia Evolution is installed on a curve, the Flip-Up Anti-Panic tables are secured along an aluminum track. This innovative system enables installation of a worksurface to be positioned directly in front of the user.

Curved rows have various radii, causing seats not to line up perfectly with the rows in front and back. The curved aluminum track allows the individual tables to be in perfect alignment with the user.

# FLIP-UP ANTI-PANIC INDIVIDUAL TABLE ON A CURVE

ALUMINIUM TRACK REQUIRED FOR ADJUSTABILITY