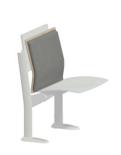

#### **BEAUTY TO MATCH**

For installations on tiered floors, a higher back is provided that doubles as a modesty panel and headrest. Both the back and modesty panels are available in laminate or laminate with upholstered panels.

#### **COMFORT & SUPPORT**

Double contoured seat and waterfall front edge allow for correct body posture without the need for an upholstery option.

# **BACKREST OPTIONS** On Flat Floor

LAMINATE/WOOD Beech Veneer or Laminate

UPHOLSTERED PANEL Laminate with Upholstered Panel attached

LAMINATE/WOOD Beech Veneer or Laminate

**UPHOLSTERED PANEL** Beech Veneer or Laminate with Upholstered Panel attached on backrest only

# **SEAT OPTIONS**

LAMINATE/WOOD Beech Veneer or Laminate

**ACOUSTIC** Beech Veneer with soundabsorbing micro-pores (not available in laminate)

UPHOLSTERED PANEL Laminate with Upholstered Panel attached

**FULLY UPHOLSTERED** Fully padded with 3" foam