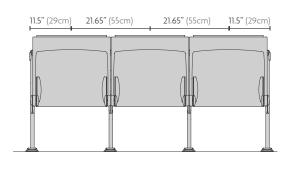

# SEAT CENTER-TO-CENTER OTHER SEAT WIDTHS ARE AVAILABLE

### OMNIA EVOLUTION SYSTEM FEATURES

- Versatile design allows for installation on a radius, tiered or sloped floor
- Available as a post system sharing a center leg or available on a beam
- Front row modesty panels are available in laminate, perforated sheet metal or acoustical panel
- Three standard center-to-center seat width dimensions; Compact 20" (510mm), Comfort 21.65" (550mm) and Wide 23.65" (600mm)
- Seats and backs are available in contoured laminate or beech veneer, in contoured laminate with upholstered panels or fully upholstered
- The legs are made of 12 gauge thick elliptical tubular steel
- The automatic returning flip-up seat is mounted on two brass bushings
- The seat and back supports are made of stamped 6 gauge thick steel
- All metal legs and parts are standard in epoxy powder-coated Pale Gray, optional colors Black and White
- Upholstered panels are padded with 0.5" (12 mm) high-density, CFC free polyurethane foam and the fully upholstered seat is padded with 3" (75 mm) foam
- · Seat and Back are available in four standard laminate options; Anthracite, Pale Gray, White and Beech
- · Best warranty in the industry