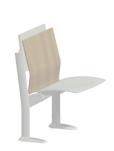

#### **BEAUTY TO MATCH**

For installations on tiered floors, a higher back is provided that doubles as a modesty panel and headrest. Both the back and modesty panels are available in laminate or laminate with upholstered panels.

#### **COMFORT & SUPPORT**

Double contoured seat and waterfall front edge allow for correct body posture without the need for an upholstery option.

# **BACKREST OPTIONS** On Flat Floor

LAMINATE/WOOD Beech Veneer or Laminate

UPHOLSTERED PANEL Laminate with Upholstered Panel attached

LAMINATE/WOOD Beech Veneer or Laminate

**UPHOLSTERED PANEL** Beech Veneer or Laminate with Upholstered Panel attached on backrest only

# **SEAT OPTIONS**

LAMINATE/WOOD Beech Veneer or Laminate

**ACOUSTIC** Beech Veneer with soundabsorbing micro-pores (not available in laminate)

UPHOLSTERED PANEL Laminate with Upholstered Panel attached

**FULLY UPHOLSTERED** Fully padded with 3" foam