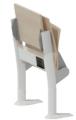

#### FIXED CONTINUOUS TABLE

#### **WORK SURFACES**

- Flip-Up Anti-Panic Table effortlessly folds away, never pinches and comes standard with safety covers over hinges to protect users from injury
- Anti-Panic Table comes in three depths: Standard 12" (300mm), Plus 13.75" (350mm), Deep 16" (400 mm).
   Table width is dependent on seat center-to-center dimension
- Fixed Continuous Table comes in three depths: Standard 12" (300mm), Plus 13.75" (350mm) and Deep 16" (400mm)
- Both Fixed and Anti-Panic tables are made of scratch-resistant laminate, with 2 mm ABS edge in aluminum color
- · All tables are available in four standard laminate options; Anthracite, Pale Gray, White and Beech