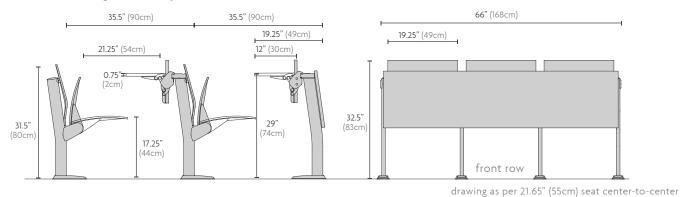

#### FIXED CONTINUOUS TABLE

# SEAT CENTER-TO-CENTER OTHER SEAT WIDTHS ARE AVAILABLE

#### **WORK SURFACES**

- Flip-Up Anti-Panic Table effortlessly folds away, never pinches and comes standard with safety covers over hinges to protect users from injury
- Anti-Panic Table comes in three depths: Standard 12" (300mm), Plus 13.75" (350mm), Deep 16" (400 mm).
   Table width is dependent on seat center-to-center dimension
- Fixed Continuous Table comes in three depths: Standard 12" (300mm), Plus 13.75" (350mm) and Deep 16" (400mm)
- Both Fixed and Anti-Panic tables are made of scratch-resistant laminate, with 2 mm ABS edge in aluminum color
- · All tables are available in four standard laminate options; Anthracite, Pale Gray, White and Beech

### OMNIA EVOLUTION SYSTEM FEATURES

- Versatile design allows for installation on a radius, tiered or sloped floor
- Available as a post system sharing a center leg or available on a beam
- Front row modesty panels are available in laminate, perforated sheet metal or acoustical panel
- Three standard center-to-center seat width dimensions; Compact 20" (510mm), Comfort 21.65" (550mm) and Wide 23.65" (600mm)
- Seats and backs are available in contoured laminate or beech veneer, in contoured laminate with upholstered panels or fully upholstered
- The legs are made of 12 gauge thick elliptical tubular steel
- The automatic returning flip-up seat is mounted on two brass bushings
- The seat and back supports are made of stamped 6 gauge thick steel
- All metal legs and parts are standard in epoxy powder-coated Pale Gray, optional colors Black and White
- Upholstered panels are padded with 0.5" (12 mm) high-density, CFC free polyurethane foam and the fully upholstered seat is padded with 3" (75 mm) foam
- · Seat and Back are available in four standard laminate options; Anthracite, Pale Gray, White and Beech
- · Best warranty in the industry