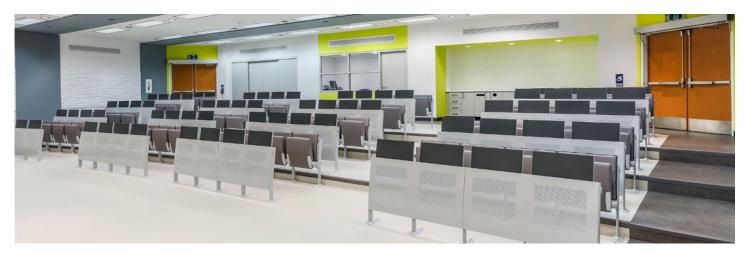

#### SAFETY FIRST DESIGN

Each Omnia Evolution installation is built to accommodate all space requirements including flat, sloped or tiered floors and straight or curved rows.

Omnia Evolution offers an exclusive patented Flip-Up Anti-Panic table and seat system. This system is very important in case of emergencies when quick and safe exits are needed. When the user stands up, the seat automatically flips up and - at the touch of the body - the Anti-Panic table moves into its stow away position. All structural components and connections are rounded, eliminating sharp edges and safety concerns.

# TWO PERSON PASSAGE

Truly one of a kind, the Omnia Evolution allows for two people to comfortably pass through aisle ways.