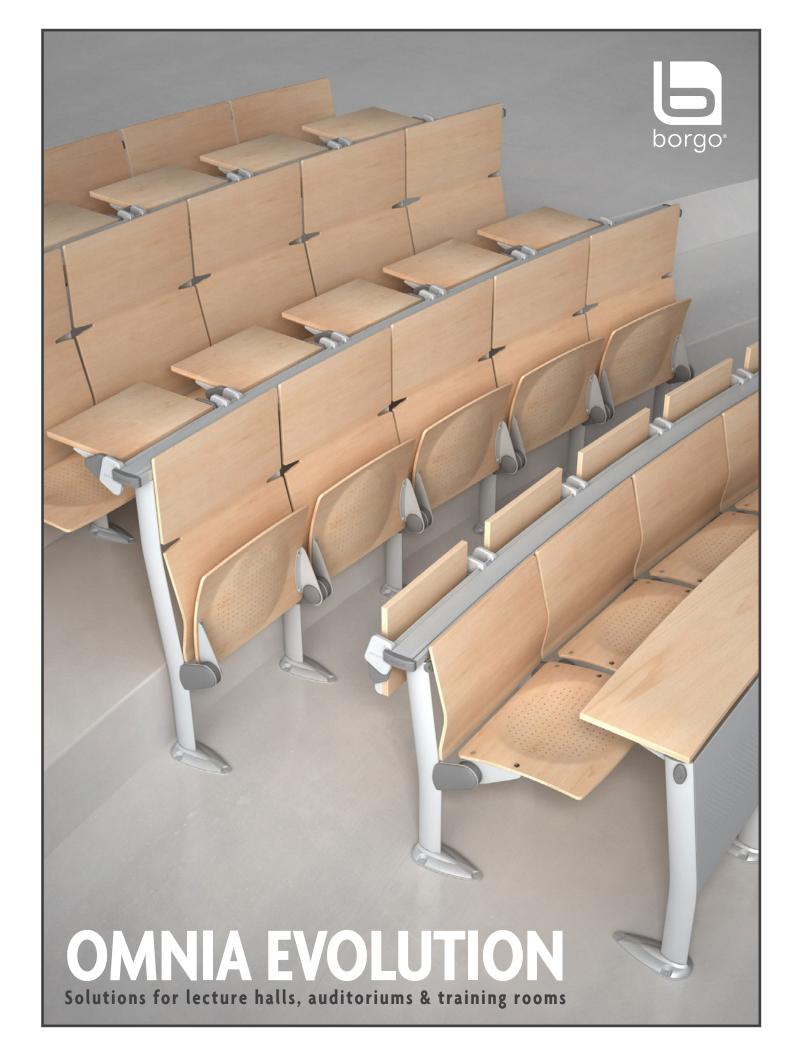

When the Omnia Evolution is installed on a curve, the Flip-Up Anti-Panic tables are secured along an aluminum track. This innovative system enables installation of a worksurface to be positioned directly in front of the user.

Curved rows have various radii, causing seats not to line up perfectly with the rows in front and back. The curved aluminum track allows the individual tables to be in perfect alignment with the user.

#### **INNOVATIVE DESIGN**

This unique design of the Omnia Evolution is able to accommodate straight and curved rows.

# FLIP-UP ANTI-PANIC INDIVIDUAL TABLE ON A CURVE

ALUMINIUM TRACK REQUIRED FOR ADJUSTABILITY