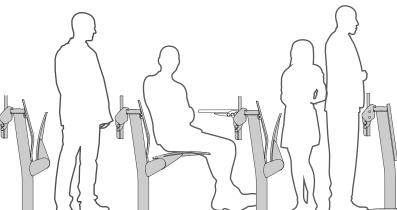

# TWO PERSON PASSAGE

Truly one of a kind, the Omnia Evolution allows for two people to comfortably pass through aisle ways.