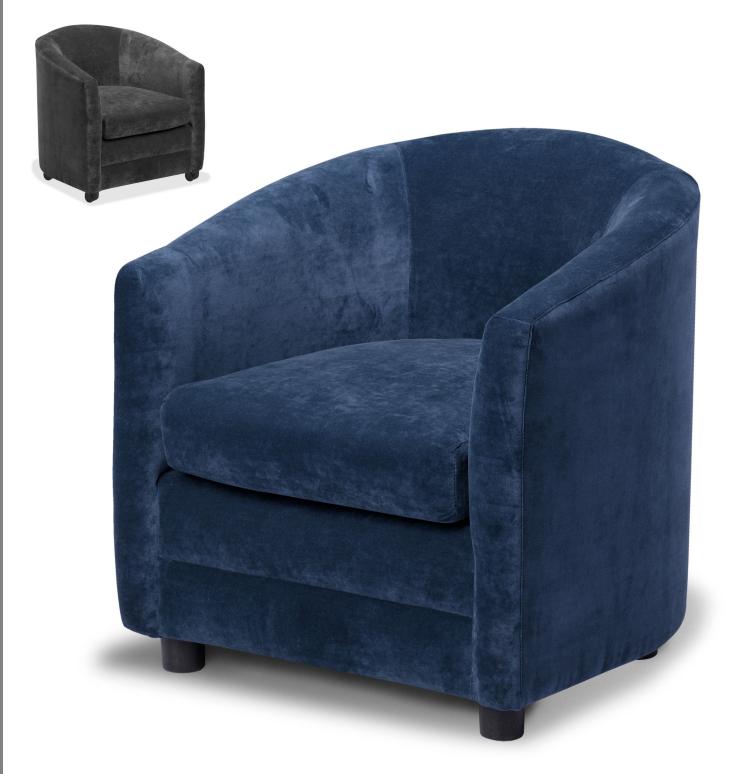

Milano

## Milano

9810 Lounge Chair

| Max Height:  | 29"     | 740 mm              |
|--------------|---------|---------------------|
| Max Width:   | 26"     | 660 mm              |
| Max Depth:   | 28"     | 715 mm              |
|              |         |                     |
| Arm Height:  | 25"     | 635 mm              |
| Back Height: | 11"     | 280 mm              |
|              |         |                     |
| Seat Height: | 18"     | 460 mm              |
| Seat Width:  | 19"     | 485 mm              |
| Seat Depth:  | 21"     | 535 mm              |
|              |         |                     |
| Wt/Chair:    | 32 lbs. | 14.5 kg             |
| Volume:      | 15 ft³  | 0.42 m <sup>3</sup> |
| COM Fabric:  | 4.5 yd  | 4.1 m               |
| Per Carton:  | 1       |                     |