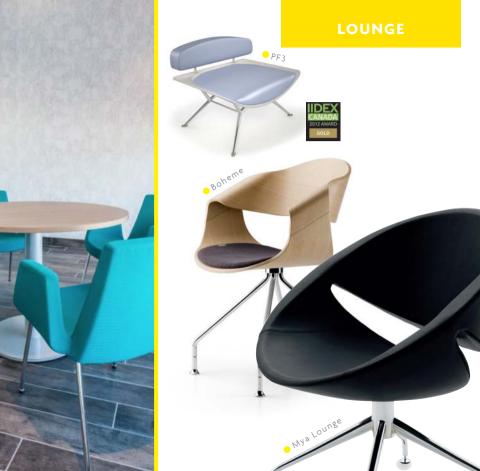

## LOUNGE

## DESIGNED FUNCTIONALITY

The perfect solution providing excellent results in terms of both quality and comfort. Roomy and spacious, this finely designed high quality ergonomic chair is both modern and dynamic, combining wood with luxurius materials.