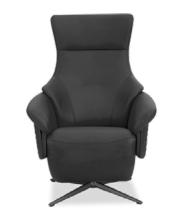

## **FEATURES**

- The plush cushioning and ergonomic design of the Fundy Recliner Chair provides exceptional support to relieve pressure, allowing you to unwind and rejuvenate.
- Three sets of adjustment controls include: Backrest, Headrest & Footrest. These adjustments allows the user to find the perfect resting position at the press of a button.
- Fully upholstered seat.
- Upholstery seams are double stitched for added strength, quality and a more refined aesthetic.
- Interior frame is constructed with a combination of hardwood and engineered wood using mortise and tenon joints. Hardwood is kiln dried to ensure integrity of the frame, with all critical joints reinforced with corner blocks. This engineered design allows for a lightweight frame.
- · Padded with variable thickness of CFC-free, high-density, high-resilience polyurethane foam.
- A Charging Unit that includes one USB-A port & one USB-C port is located underneath the armrest.