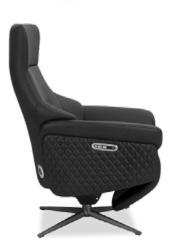

## **FEATURES**

- The plush cushioning and ergonomic design of the Fundy Recliner Chair provides exceptional support to relieve pressure, allowing you to unwind and rejuvenate.
- Three sets of adjustment controls include: Backrest, Headrest & Footrest. These adjustments allows the user to find the perfect resting position at the press of a button.
- Fully upholstered seat.
- Upholstery seams are double stitched for added strength, quality and a more refined aesthetic.
- Interior frame is constructed with a combination of hardwood and engineered wood using mortise and tenon joints. Hardwood is kiln dried to ensure integrity of the frame, with all critical joints reinforced with corner blocks. This engineered design allows for a lightweight frame.
- · Padded with variable thickness of CFC-free, high-density, high-resilience polyurethane foam.
- A Charging Unit that includes one USB-A port & one USB-C port is located underneath the armrest.