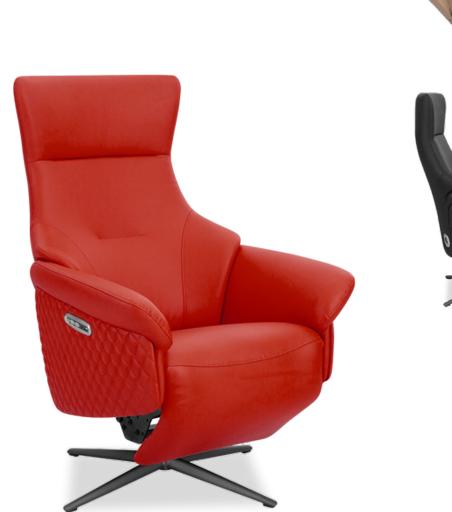

## **FEATURES**

- The plush cushioning and ergonomic design of the Fundy Recliner Chair provides exceptional support to relieve pressure, allowing you to unwind and rejuvenate.
- Three sets of adjustment controls include: Backrest, Headrest & Footrest. These adjustments allows the user to find the perfect resting position at the press of a button.
- Fully upholstered seat.
- Upholstery seams are double stitched for added strength, quality and a more refined aesthetic.
- Interior frame is constructed with a combination of hardwood and engineered wood using mortise and tenon joints. Hardwood is kiln dried to ensure integrity of the frame, with all critical joints reinforced with corner blocks. This engineered design allows for a lightweight frame.
- · Padded with variable thickness of CFC-free, high-density, high-resilience polyurethane foam.
- A Charging Unit that includes one USB-A port & one USB-C port is located underneath the armrest.